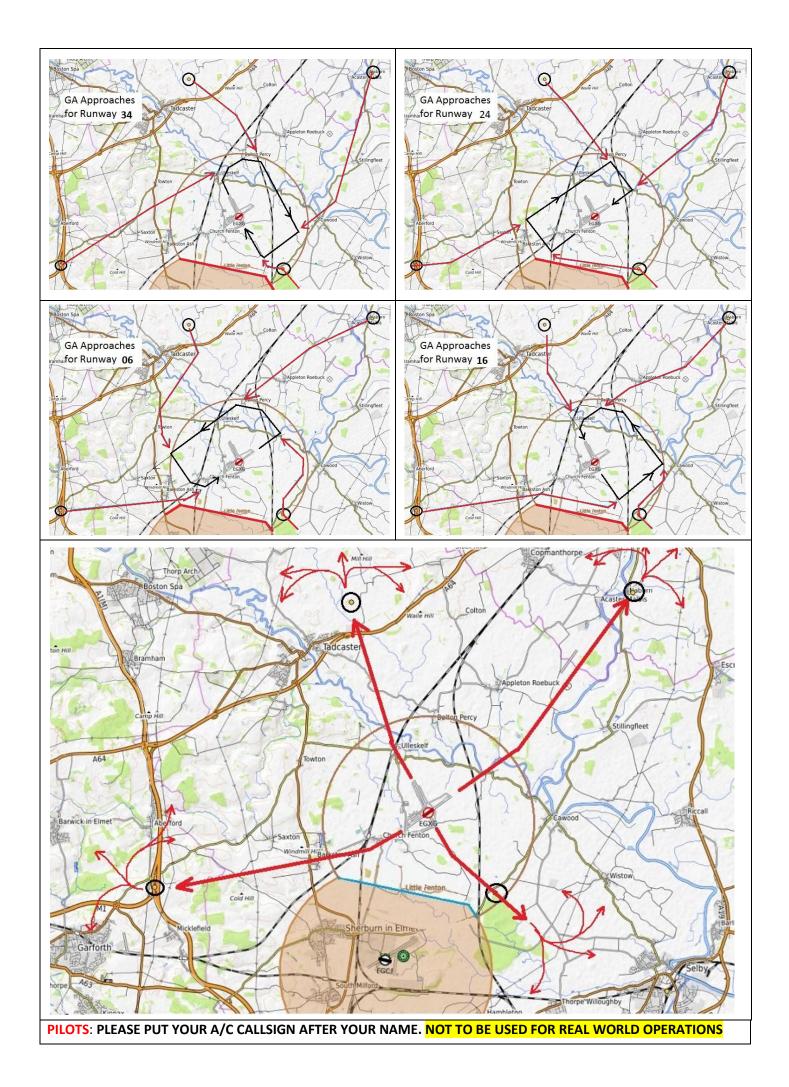

| AIRFIELD NAME AND ICAO  |                                                                                                                                                                                                                                                                                                                                                                                                                                                                                                                                                                                                                                                                                                                                                                                                                                                                                                                                                                                                                                                                                                                                                                                                   | September 24                                                         | LEE                                  | DS EAST/FENTON                          | EGCM            | North |
|-------------------------|---------------------------------------------------------------------------------------------------------------------------------------------------------------------------------------------------------------------------------------------------------------------------------------------------------------------------------------------------------------------------------------------------------------------------------------------------------------------------------------------------------------------------------------------------------------------------------------------------------------------------------------------------------------------------------------------------------------------------------------------------------------------------------------------------------------------------------------------------------------------------------------------------------------------------------------------------------------------------------------------------------------------------------------------------------------------------------------------------------------------------------------------------------------------------------------------------|----------------------------------------------------------------------|--------------------------------------|-----------------------------------------|-----------------|-------|
| CALLSIGN (A/C RADIO)    |                                                                                                                                                                                                                                                                                                                                                                                                                                                                                                                                                                                                                                                                                                                                                                                                                                                                                                                                                                                                                                                                                                                                                                                                   | FENTON Radio                                                         |                                      |                                         | 120.710         |       |
| CALLSIGN (ES/VATSIM)    |                                                                                                                                                                                                                                                                                                                                                                                                                                                                                                                                                                                                                                                                                                                                                                                                                                                                                                                                                                                                                                                                                                                                                                                                   | EGCM_R_TWR                                                           |                                      |                                         | Ground          |       |
| LOCATION                |                                                                                                                                                                                                                                                                                                                                                                                                                                                                                                                                                                                                                                                                                                                                                                                                                                                                                                                                                                                                                                                                                                                                                                                                   | Lat N053.50.04 Long W001.11.44                                       |                                      | Elev. 50ft                              |                 |       |
| LOCATION GEOGRAPHIC     |                                                                                                                                                                                                                                                                                                                                                                                                                                                                                                                                                                                                                                                                                                                                                                                                                                                                                                                                                                                                                                                                                                                                                                                                   | 10nm SW of YORK; 2.5nm N of EGCJ                                     |                                      |                                         | VFR Conspicuity |       |
| CHART SOURCE/VOR        |                                                                                                                                                                                                                                                                                                                                                                                                                                                                                                                                                                                                                                                                                                                                                                                                                                                                                                                                                                                                                                                                                                                                                                                                   | NATS NO DEADSIDE OR OVERHEAD JOINS.                                  |                                      | App.                                    |                 |       |
| METAR AIRPORT           |                                                                                                                                                                                                                                                                                                                                                                                                                                                                                                                                                                                                                                                                                                                                                                                                                                                                                                                                                                                                                                                                                                                                                                                                   | EGNM 118.030                                                         | ALL ARRIVALS via VRPs AT A1500ft ALL |                                         | QFE= QNH        |       |
| NAV AIDS (FSX / PLANG3) |                                                                                                                                                                                                                                                                                                                                                                                                                                                                                                                                                                                                                                                                                                                                                                                                                                                                                                                                                                                                                                                                                                                                                                                                   | NONE                                                                 | DEPARTURES via VRPs as below         |                                         | DME/            |       |
| RUNWAYS                 | Headings                                                                                                                                                                                                                                                                                                                                                                                                                                                                                                                                                                                                                                                                                                                                                                                                                                                                                                                                                                                                                                                                                                                                                                                          | Dimension                                                            | Surface                              | REMEMBER. This is an AGO A/F            |                 |       |
|                         | 06/24                                                                                                                                                                                                                                                                                                                                                                                                                                                                                                                                                                                                                                                                                                                                                                                                                                                                                                                                                                                                                                                                                                                                                                                             | 1827m x 46m                                                          | Asphalt                              | <b>ONLY</b> receive Traffic information |                 |       |
|                         | 16/34                                                                                                                                                                                                                                                                                                                                                                                                                                                                                                                                                                                                                                                                                                                                                                                                                                                                                                                                                                                                                                                                                                                                                                                             | 1134m x 45m                                                          | Asphalt                              | KEEP HIM INFORMED, and you              | •               |       |
| AIRSPACE                | CLASS                                                                                                                                                                                                                                                                                                                                                                                                                                                                                                                                                                                                                                                                                                                                                                                                                                                                                                                                                                                                                                                                                                                                                                                             | Transition A3000                                                     | ft                                   | Airspace above is:- Class C FL195       |                 |       |
| CIRCUITS HEIGHT / DIR.  |                                                                                                                                                                                                                                                                                                                                                                                                                                                                                                                                                                                                                                                                                                                                                                                                                                                                                                                                                                                                                                                                                                                                                                                                   | <b>A1000ft</b> (Helios A700ft). Runways 24, 34 RH. Runways 06,16 LH  |                                      |                                         |                 |       |
| NO FLY AREA             |                                                                                                                                                                                                                                                                                                                                                                                                                                                                                                                                                                                                                                                                                                                                                                                                                                                                                                                                                                                                                                                                                                                                                                                                   | ALL LOCAL VILLAGES BELOW A1500FT. SHERBURN ATZ.                      |                                      |                                         |                 |       |
| LOCAL HAZARDS           |                                                                                                                                                                                                                                                                                                                                                                                                                                                                                                                                                                                                                                                                                                                                                                                                                                                                                                                                                                                                                                                                                                                                                                                                   | Reduced wing clearance between taxiing and parked A/C on main apron. |                                      |                                         |                 |       |
| HELICOPTER              | Due Noise abatement ALL Helicopter flights will follow fixed wing procedures.                                                                                                                                                                                                                                                                                                                                                                                                                                                                                                                                                                                                                                                                                                                                                                                                                                                                                                                                                                                                                                                                                                                     |                                                                      |                                      |                                         |                 |       |
| OPERATIONS              | ONLY Exception; Circuit A700ft. REMAIN CLEAR OF ALL VILLAGES AND FARMS BELOW A1500                                                                                                                                                                                                                                                                                                                                                                                                                                                                                                                                                                                                                                                                                                                                                                                                                                                                                                                                                                                                                                                                                                                |                                                                      |                                      |                                         |                 |       |
| RULES                   | NO NORDO A/C. Aerobatic manoeuvres and low flypasts normally prohibited. Airfield is PPR. ALL VFR Arrivals.  Commence approach via one of the VRPs at A1500ft. Continue inbound to JOIN THE CIRCUIT at A1000ft, DIRECTLY, DOWNWIND; CROSSWIND; STRAIGHT_IN or ON BASE.  You should PRE-PLAN your approach BEFORE reaching the VRP, especially regarding other traffic. THEN, Dependent on traffic, announce your intentions and various positions on approach and joining / in the circuit.  NOTE: You should consider the 'Final to land runway xx'; LANDING runway xx' (just before your decision height) and 'RUNWAY VACATED' calls as ADDITIONAL, MANDATORY CALLS at an AFISO/AGO Airfield. REFER TO DIAGRAMS below. ALL VFR DEPARTURES: Runway 06 Departures: Via the Naburn VRP at A2500ft before turning on track. Runway 34 Departures: Via Tadcaster VRP at A2000ft before turning on track. Runway 16 Departures: BEFORE Meeke Wood, Turn left. Over BISHOP WOOD VRP continue climb to A2000ft BEFORE turning on course.  Runway 24 Departures: Avoid Church Fenton village, then over railway turn right to cross A1M1 junction VRP, continue climb to A2500 before turning on course. |                                                                      |                                      |                                         |                 |       |
| REMARKS                 | Other permitted departures: SUBJECT to traffic and runway in use. Runway 06 from F1 or Runway 06, 16/34 intersection. Runway 24, 16/34 intersection. (via A2), (via F1).                                                                                                                                                                                                                                                                                                                                                                                                                                                                                                                                                                                                                                                                                                                                                                                                                                                                                                                                                                                                                          |                                                                      |                                      |                                         |                 |       |