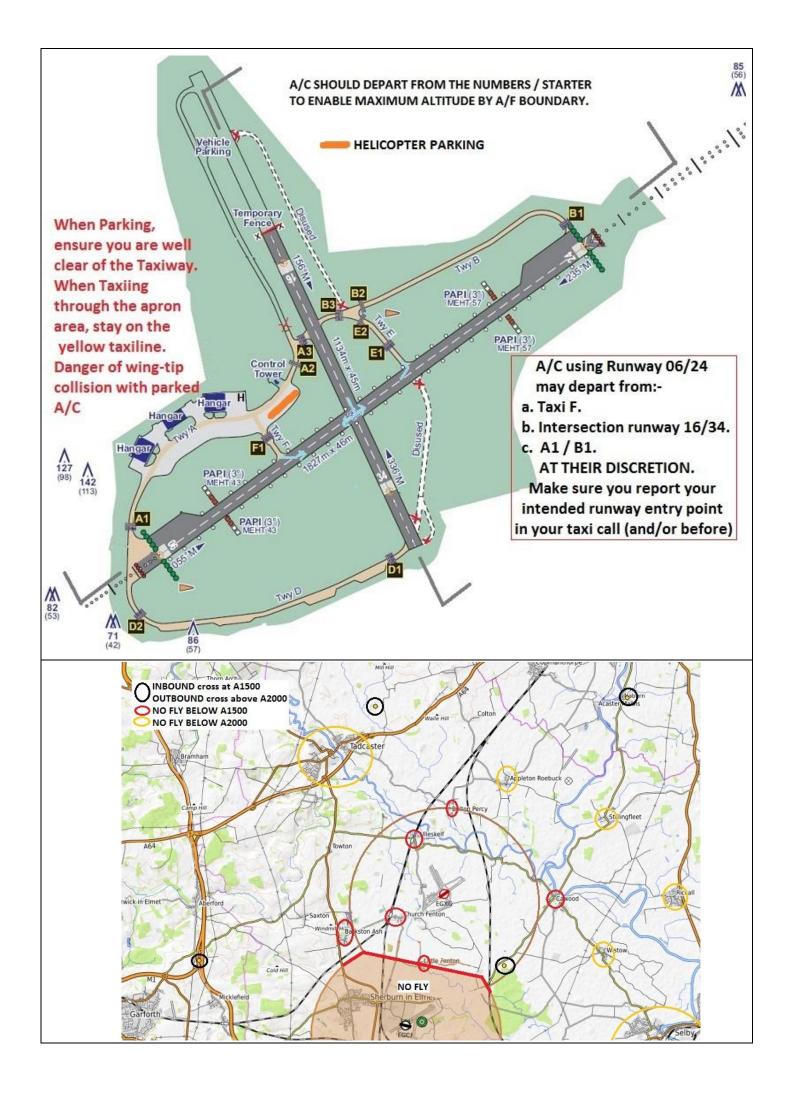

| AIRFIELD NAME AND ICAO  |                                                                                                                                                                                                                                                                                                                                                                                                                                                                                                                                                                                                                                                                                                                                                                                                                                                                                                                                                                                                                                                                                                                                                                                                   | September 24                                                         | LEE                                  | DS EAST/FENTON                          | EGCM            | North |
|-------------------------|---------------------------------------------------------------------------------------------------------------------------------------------------------------------------------------------------------------------------------------------------------------------------------------------------------------------------------------------------------------------------------------------------------------------------------------------------------------------------------------------------------------------------------------------------------------------------------------------------------------------------------------------------------------------------------------------------------------------------------------------------------------------------------------------------------------------------------------------------------------------------------------------------------------------------------------------------------------------------------------------------------------------------------------------------------------------------------------------------------------------------------------------------------------------------------------------------|----------------------------------------------------------------------|--------------------------------------|-----------------------------------------|-----------------|-------|
| CALLSIGN (A/C RADIO)    |                                                                                                                                                                                                                                                                                                                                                                                                                                                                                                                                                                                                                                                                                                                                                                                                                                                                                                                                                                                                                                                                                                                                                                                                   | FENTON Radio                                                         |                                      |                                         | 120.710         |       |
| CALLSIGN (ES/VATSIM)    |                                                                                                                                                                                                                                                                                                                                                                                                                                                                                                                                                                                                                                                                                                                                                                                                                                                                                                                                                                                                                                                                                                                                                                                                   | EGCM_R_TWR                                                           |                                      |                                         | Ground          |       |
| LOCATION                |                                                                                                                                                                                                                                                                                                                                                                                                                                                                                                                                                                                                                                                                                                                                                                                                                                                                                                                                                                                                                                                                                                                                                                                                   | Lat N053.50.04 Long W001.11.44                                       |                                      | Elev. 50ft                              |                 |       |
| LOCATION GEOGRAPHIC     |                                                                                                                                                                                                                                                                                                                                                                                                                                                                                                                                                                                                                                                                                                                                                                                                                                                                                                                                                                                                                                                                                                                                                                                                   | 10nm SW of YORK; 2.5nm N of EGCJ                                     |                                      |                                         | VFR Conspicuity |       |
| CHART SOURCE/VOR        |                                                                                                                                                                                                                                                                                                                                                                                                                                                                                                                                                                                                                                                                                                                                                                                                                                                                                                                                                                                                                                                                                                                                                                                                   | NATS NO DEADSIDE OR OVERHEAD JOINS.                                  |                                      | App.                                    |                 |       |
| METAR AIRPORT           |                                                                                                                                                                                                                                                                                                                                                                                                                                                                                                                                                                                                                                                                                                                                                                                                                                                                                                                                                                                                                                                                                                                                                                                                   | EGNM 118.030                                                         | ALL ARRIVALS via VRPs AT A1500ft ALL |                                         | QFE= QNH        |       |
| NAV AIDS (FSX / PLANG3) |                                                                                                                                                                                                                                                                                                                                                                                                                                                                                                                                                                                                                                                                                                                                                                                                                                                                                                                                                                                                                                                                                                                                                                                                   | NONE                                                                 | DEPARTURES via VRPs as below         |                                         | DME/            |       |
| RUNWAYS                 | Headings                                                                                                                                                                                                                                                                                                                                                                                                                                                                                                                                                                                                                                                                                                                                                                                                                                                                                                                                                                                                                                                                                                                                                                                          | Dimension                                                            | Surface                              | REMEMBER. This is an AGO A/F            |                 |       |
|                         | 06/24                                                                                                                                                                                                                                                                                                                                                                                                                                                                                                                                                                                                                                                                                                                                                                                                                                                                                                                                                                                                                                                                                                                                                                                             | 1827m x 46m                                                          | Asphalt                              | <b>ONLY</b> receive Traffic information |                 |       |
|                         | 16/34                                                                                                                                                                                                                                                                                                                                                                                                                                                                                                                                                                                                                                                                                                                                                                                                                                                                                                                                                                                                                                                                                                                                                                                             | 1134m x 45m                                                          | Asphalt                              | KEEP HIM INFORMED, and you              | •               |       |
| AIRSPACE                | CLASS                                                                                                                                                                                                                                                                                                                                                                                                                                                                                                                                                                                                                                                                                                                                                                                                                                                                                                                                                                                                                                                                                                                                                                                             | Transition A3000                                                     | ft                                   | Airspace above is:- Class C FL195       |                 |       |
| CIRCUITS HEIGHT / DIR.  |                                                                                                                                                                                                                                                                                                                                                                                                                                                                                                                                                                                                                                                                                                                                                                                                                                                                                                                                                                                                                                                                                                                                                                                                   | <b>A1000ft</b> (Helios A700ft). Runways 24, 34 RH. Runways 06,16 LH  |                                      |                                         |                 |       |
| NO FLY AREA             |                                                                                                                                                                                                                                                                                                                                                                                                                                                                                                                                                                                                                                                                                                                                                                                                                                                                                                                                                                                                                                                                                                                                                                                                   | ALL LOCAL VILLAGES BELOW A1500FT. SHERBURN ATZ.                      |                                      |                                         |                 |       |
| LOCAL HAZARDS           |                                                                                                                                                                                                                                                                                                                                                                                                                                                                                                                                                                                                                                                                                                                                                                                                                                                                                                                                                                                                                                                                                                                                                                                                   | Reduced wing clearance between taxiing and parked A/C on main apron. |                                      |                                         |                 |       |
| HELICOPTER              | Due Noise abatement ALL Helicopter flights will follow fixed wing procedures.                                                                                                                                                                                                                                                                                                                                                                                                                                                                                                                                                                                                                                                                                                                                                                                                                                                                                                                                                                                                                                                                                                                     |                                                                      |                                      |                                         |                 |       |
| OPERATIONS              | ONLY Exception; Circuit A700ft. REMAIN CLEAR OF ALL VILLAGES AND FARMS BELOW A1500                                                                                                                                                                                                                                                                                                                                                                                                                                                                                                                                                                                                                                                                                                                                                                                                                                                                                                                                                                                                                                                                                                                |                                                                      |                                      |                                         |                 |       |
| RULES                   | NO NORDO A/C. Aerobatic manoeuvres and low flypasts normally prohibited. Airfield is PPR. ALL VFR Arrivals.  Commence approach via one of the VRPs at A1500ft. Continue inbound to JOIN THE CIRCUIT at A1000ft, DIRECTLY, DOWNWIND; CROSSWIND; STRAIGHT_IN or ON BASE.  You should PRE-PLAN your approach BEFORE reaching the VRP, especially regarding other traffic. THEN, Dependent on traffic, announce your intentions and various positions on approach and joining / in the circuit.  NOTE: You should consider the 'Final to land runway xx'; LANDING runway xx' (just before your decision height) and 'RUNWAY VACATED' calls as ADDITIONAL, MANDATORY CALLS at an AFISO/AGO Airfield. REFER TO DIAGRAMS below. ALL VFR DEPARTURES: Runway 06 Departures: Via the Naburn VRP at A2500ft before turning on track. Runway 34 Departures: Via Tadcaster VRP at A2000ft before turning on track. Runway 16 Departures: BEFORE Meeke Wood, Turn left. Over BISHOP WOOD VRP continue climb to A2000ft BEFORE turning on course.  Runway 24 Departures: Avoid Church Fenton village, then over railway turn right to cross A1M1 junction VRP, continue climb to A2500 before turning on course. |                                                                      |                                      |                                         |                 |       |
| REMARKS                 | Other permitted departures: SUBJECT to traffic and runway in use. Runway 06 from F1 or Runway 06, 16/34 intersection. Runway 24, 16/34 intersection. (via A2), (via F1).                                                                                                                                                                                                                                                                                                                                                                                                                                                                                                                                                                                                                                                                                                                                                                                                                                                                                                                                                                                                                          |                                                                      |                                      |                                         |                 |       |