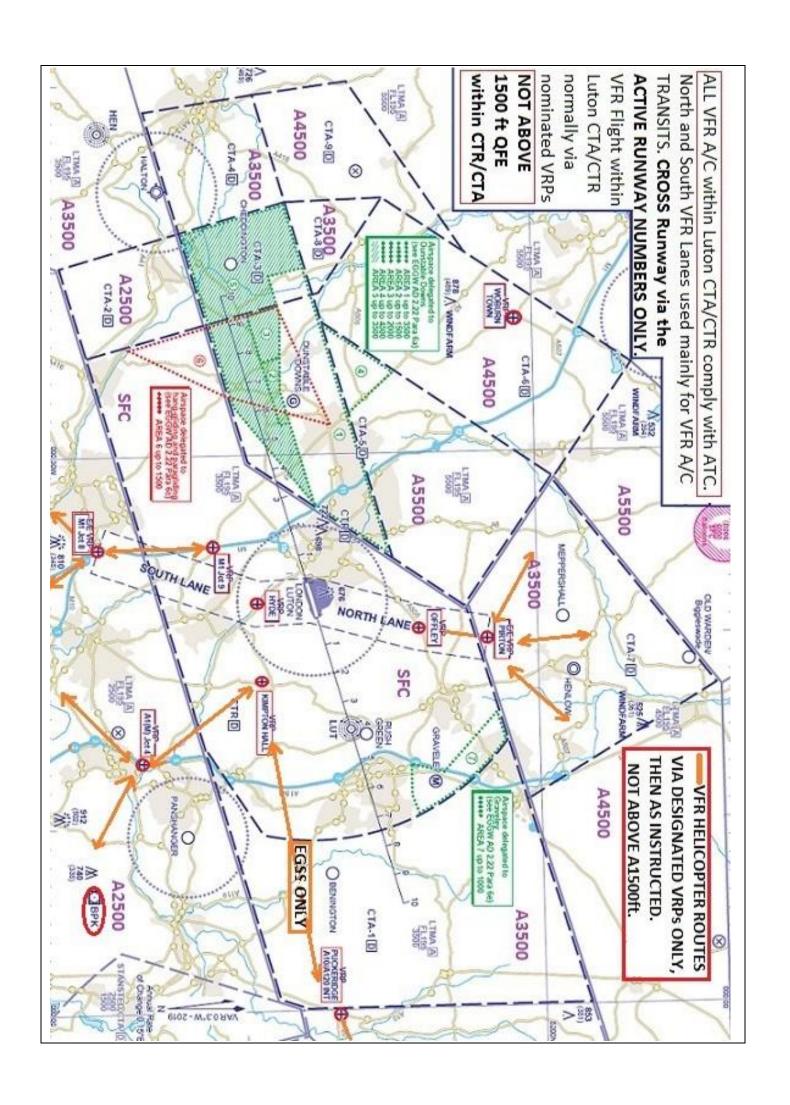

| AIRFIELD NAME AND ICAO                                                                                                                                                                                                                                                                                                                                                                                                                                                                                                                                                                                                                                                                                                                                                                                                                                                                                                                                                                                                                                                                                                                                                                                                                                                                                                                                                                                                                                                                                                                                                                                                                                                                                                                                                                                                                                                                                                                                                                                                                                                                                                         |                                                                                                                                                                                      | December London Luton                                                       |                               |                                 | EGGW              | Central                     |                                         |  |  |
|--------------------------------------------------------------------------------------------------------------------------------------------------------------------------------------------------------------------------------------------------------------------------------------------------------------------------------------------------------------------------------------------------------------------------------------------------------------------------------------------------------------------------------------------------------------------------------------------------------------------------------------------------------------------------------------------------------------------------------------------------------------------------------------------------------------------------------------------------------------------------------------------------------------------------------------------------------------------------------------------------------------------------------------------------------------------------------------------------------------------------------------------------------------------------------------------------------------------------------------------------------------------------------------------------------------------------------------------------------------------------------------------------------------------------------------------------------------------------------------------------------------------------------------------------------------------------------------------------------------------------------------------------------------------------------------------------------------------------------------------------------------------------------------------------------------------------------------------------------------------------------------------------------------------------------------------------------------------------------------------------------------------------------------------------------------------------------------------------------------------------------|--------------------------------------------------------------------------------------------------------------------------------------------------------------------------------------|-----------------------------------------------------------------------------|-------------------------------|---------------------------------|-------------------|-----------------------------|-----------------------------------------|--|--|
| CALLSIGN (A/C RADIO)                                                                                                                                                                                                                                                                                                                                                                                                                                                                                                                                                                                                                                                                                                                                                                                                                                                                                                                                                                                                                                                                                                                                                                                                                                                                                                                                                                                                                                                                                                                                                                                                                                                                                                                                                                                                                                                                                                                                                                                                                                                                                                           |                                                                                                                                                                                      | Luton Tower                                                                 |                               |                                 |                   | 132.555                     |                                         |  |  |
| CALLSIGN (ES/VATSIM)                                                                                                                                                                                                                                                                                                                                                                                                                                                                                                                                                                                                                                                                                                                                                                                                                                                                                                                                                                                                                                                                                                                                                                                                                                                                                                                                                                                                                                                                                                                                                                                                                                                                                                                                                                                                                                                                                                                                                                                                                                                                                                           |                                                                                                                                                                                      | EGGW_TWR                                                                    |                               |                                 |                   | Ground. 121.                | Ground. 121.755                         |  |  |
| LOCATION                                                                                                                                                                                                                                                                                                                                                                                                                                                                                                                                                                                                                                                                                                                                                                                                                                                                                                                                                                                                                                                                                                                                                                                                                                                                                                                                                                                                                                                                                                                                                                                                                                                                                                                                                                                                                                                                                                                                                                                                                                                                                                                       |                                                                                                                                                                                      | Lat N051.52.29.000 Long W000.22.06.000                                      |                               |                                 |                   | Elev.526 ft                 | Elev.526 ft                             |  |  |
| LOCATION GEOGRAPHIC                                                                                                                                                                                                                                                                                                                                                                                                                                                                                                                                                                                                                                                                                                                                                                                                                                                                                                                                                                                                                                                                                                                                                                                                                                                                                                                                                                                                                                                                                                                                                                                                                                                                                                                                                                                                                                                                                                                                                                                                                                                                                                            |                                                                                                                                                                                      |                                                                             |                               |                                 |                   | VFR Conspicu                | VFR Conspicuity                         |  |  |
| CHART SOURCE                                                                                                                                                                                                                                                                                                                                                                                                                                                                                                                                                                                                                                                                                                                                                                                                                                                                                                                                                                                                                                                                                                                                                                                                                                                                                                                                                                                                                                                                                                                                                                                                                                                                                                                                                                                                                                                                                                                                                                                                                                                                                                                   |                                                                                                                                                                                      | NATS   DELIVERY 121.885   DIR. 128.750                                      |                               |                                 |                   | /Radar 129.5                | /Radar 129.550                          |  |  |
| METAR AIRPORT                                                                                                                                                                                                                                                                                                                                                                                                                                                                                                                                                                                                                                                                                                                                                                                                                                                                                                                                                                                                                                                                                                                                                                                                                                                                                                                                                                                                                                                                                                                                                                                                                                                                                                                                                                                                                                                                                                                                                                                                                                                                                                                  |                                                                                                                                                                                      | EGGW 120.580 QFE= QNH(M                                                     |                               |                                 | (METAR) – 17 HI   | METAR) – 17 HPscls          |                                         |  |  |
| NAV AIDS (FSX / PLANG3)                                                                                                                                                                                                                                                                                                                                                                                                                                                                                                                                                                                                                                                                                                                                                                                                                                                                                                                                                                                                                                                                                                                                                                                                                                                                                                                                                                                                                                                                                                                                                                                                                                                                                                                                                                                                                                                                                                                                                                                                                                                                                                        |                                                                                                                                                                                      | NDB/ LUT (                                                                  | 26 OM); 345kH                 | z ILS 109.150MHz Listening      |                   | ing Squawk 001              | g Squawk 0013, on 129.550               |  |  |
| RUNWAY                                                                                                                                                                                                                                                                                                                                                                                                                                                                                                                                                                                                                                                                                                                                                                                                                                                                                                                                                                                                                                                                                                                                                                                                                                                                                                                                                                                                                                                                                                                                                                                                                                                                                                                                                                                                                                                                                                                                                                                                                                                                                                                         | Headings                                                                                                                                                                             | Dimension                                                                   |                               | Surface & notes N               |                   | O FLY: Local built-up areas |                                         |  |  |
| KUNWAT.                                                                                                                                                                                                                                                                                                                                                                                                                                                                                                                                                                                                                                                                                                                                                                                                                                                                                                                                                                                                                                                                                                                                                                                                                                                                                                                                                                                                                                                                                                                                                                                                                                                                                                                                                                                                                                                                                                                                                                                                                                                                                                                        | 08 / 26                                                                                                                                                                              | 2162m x 46m                                                                 |                               | Grooved Asphalt b               |                   | pelow 1000ft QNH.           |                                         |  |  |
| AIRSPACE Class D (CTR)                                                                                                                                                                                                                                                                                                                                                                                                                                                                                                                                                                                                                                                                                                                                                                                                                                                                                                                                                                                                                                                                                                                                                                                                                                                                                                                                                                                                                                                                                                                                                                                                                                                                                                                                                                                                                                                                                                                                                                                                                                                                                                         |                                                                                                                                                                                      | Transition level 6000ft                                                     |                               | Airspace above is Class A, Base |                   |                             |                                         |  |  |
| CIRCUITS 1000 ft QFE                                                                                                                                                                                                                                                                                                                                                                                                                                                                                                                                                                                                                                                                                                                                                                                                                                                                                                                                                                                                                                                                                                                                                                                                                                                                                                                                                                                                                                                                                                                                                                                                                                                                                                                                                                                                                                                                                                                                                                                                                                                                                                           |                                                                                                                                                                                      | VARIABLE as instructed ATC; DO NOT FLY BELOW GLIDE PATH ON FINAL. Use PAPIs |                               |                                 |                   |                             |                                         |  |  |
| LOCAL                                                                                                                                                                                                                                                                                                                                                                                                                                                                                                                                                                                                                                                                                                                                                                                                                                                                                                                                                                                                                                                                                                                                                                                                                                                                                                                                                                                                                                                                                                                                                                                                                                                                                                                                                                                                                                                                                                                                                                                                                                                                                                                          | Obstacles; Tow                                                                                                                                                                       | ers; Masts;                                                                 | Spires. GLIDER                | S/HANG-GLIDE                    | RS/Paragliders/   | Microlights: REN            | AAIN WELL                               |  |  |
| HAZARDS                                                                                                                                                                                                                                                                                                                                                                                                                                                                                                                                                                                                                                                                                                                                                                                                                                                                                                                                                                                                                                                                                                                                                                                                                                                                                                                                                                                                                                                                                                                                                                                                                                                                                                                                                                                                                                                                                                                                                                                                                                                                                                                        | CLEAR OF hatc                                                                                                                                                                        | hed GREEN A                                                                 | ARES (see area                | <mark>chart below) E</mark>     | XCPECT any of the | ne above in the             | vicinity.                               |  |  |
| HELICOPTER OPERATIONS Helicopters must route inbound and outbound as instructed by ATC via designated routes (see chart below), NOT above A1500ft. There is no designated Helipad. Ground movement as instructed. Helicopters MUST NOT, unless specifically authorised by ATC, fly within less than 500ft distance of ANY Aircraft, vehicle, building or apron at LESS than 500ft QFE. Expect flight in ATZ as Fixed wing A/C                                                                                                                                                                                                                                                                                                                                                                                                                                                                                                                                                                                                                                                                                                                                                                                                                                                                                                                                                                                                                                                                                                                                                                                                                                                                                                                                                                                                                                                                                                                                                                                                                                                                                                  |                                                                                                                                                                                      |                                                                             |                               |                                 |                   |                             |                                         |  |  |
| SPECIAL                                                                                                                                                                                                                                                                                                                                                                                                                                                                                                                                                                                                                                                                                                                                                                                                                                                                                                                                                                                                                                                                                                                                                                                                                                                                                                                                                                                                                                                                                                                                                                                                                                                                                                                                                                                                                                                                                                                                                                                                                                                                                                                        | ALL AIRCRAFT, D                                                                                                                                                                      |                                                                             |                               | •                               |                   | READY TO DO                 | SO                                      |  |  |
| RULES                                                                                                                                                                                                                                                                                                                                                                                                                                                                                                                                                                                                                                                                                                                                                                                                                                                                                                                                                                                                                                                                                                                                                                                                                                                                                                                                                                                                                                                                                                                                                                                                                                                                                                                                                                                                                                                                                                                                                                                                                                                                                                                          | IMMEDIATELY on receiving clearance/instruction from ATC.                                                                                                                             |                                                                             |                               |                                 |                   |                             |                                         |  |  |
|                                                                                                                                                                                                                                                                                                                                                                                                                                                                                                                                                                                                                                                                                                                                                                                                                                                                                                                                                                                                                                                                                                                                                                                                                                                                                                                                                                                                                                                                                                                                                                                                                                                                                                                                                                                                                                                                                                                                                                                                                                                                                                                                | Runway vacation via taxi Charlie is forbidden, <b>unless authorised by ATC</b> . Normal for GA A/C.                                                                                  |                                                                             |                               |                                 |                   |                             |                                         |  |  |
|                                                                                                                                                                                                                                                                                                                                                                                                                                                                                                                                                                                                                                                                                                                                                                                                                                                                                                                                                                                                                                                                                                                                                                                                                                                                                                                                                                                                                                                                                                                                                                                                                                                                                                                                                                                                                                                                                                                                                                                                                                                                                                                                | After vacating at Alpha, A/C must hold at A4 for taxi instructions.                                                                                                                  |                                                                             |                               |                                 |                   |                             |                                         |  |  |
|                                                                                                                                                                                                                                                                                                                                                                                                                                                                                                                                                                                                                                                                                                                                                                                                                                                                                                                                                                                                                                                                                                                                                                                                                                                                                                                                                                                                                                                                                                                                                                                                                                                                                                                                                                                                                                                                                                                                                                                                                                                                                                                                | After vacating at Bravo, A/C must hold at B2 for taxi instruction.                                                                                                                   |                                                                             |                               |                                 |                   |                             |                                         |  |  |
|                                                                                                                                                                                                                                                                                                                                                                                                                                                                                                                                                                                                                                                                                                                                                                                                                                                                                                                                                                                                                                                                                                                                                                                                                                                                                                                                                                                                                                                                                                                                                                                                                                                                                                                                                                                                                                                                                                                                                                                                                                                                                                                                | VFR A/C should ALWAYS ENTER and LEAVE (or transit) LUTON CTR via the designated NORTH and SOUTH                                                                                      |                                                                             |                               |                                 |                   |                             |                                         |  |  |
|                                                                                                                                                                                                                                                                                                                                                                                                                                                                                                                                                                                                                                                                                                                                                                                                                                                                                                                                                                                                                                                                                                                                                                                                                                                                                                                                                                                                                                                                                                                                                                                                                                                                                                                                                                                                                                                                                                                                                                                                                                                                                                                                | CORRIDORS, as directed by ATC. ENTRY to the CTR CTA is forbidden unless cleared by ATC.  Special VFR clearance MAY be requested for preferred routing, when traffic allows, via VRPs |                                                                             |                               |                                 |                   |                             |                                         |  |  |
|                                                                                                                                                                                                                                                                                                                                                                                                                                                                                                                                                                                                                                                                                                                                                                                                                                                                                                                                                                                                                                                                                                                                                                                                                                                                                                                                                                                                                                                                                                                                                                                                                                                                                                                                                                                                                                                                                                                                                                                                                                                                                                                                | VRP                                                                                                                                                                                  | Lat                                                                         | •                             |                                 | BNN VOR/DME       |                             | 'S                                      |  |  |
|                                                                                                                                                                                                                                                                                                                                                                                                                                                                                                                                                                                                                                                                                                                                                                                                                                                                                                                                                                                                                                                                                                                                                                                                                                                                                                                                                                                                                                                                                                                                                                                                                                                                                                                                                                                                                                                                                                                                                                                                                                                                                                                                | A1 (M) Junction 4                                                                                                                                                                    |                                                                             | Long E<br>I 0001328W          | 292°/5 NM                       | 075°/13 NM        | 172° MAG                    |                                         |  |  |
| VRPs                                                                                                                                                                                                                                                                                                                                                                                                                                                                                                                                                                                                                                                                                                                                                                                                                                                                                                                                                                                                                                                                                                                                                                                                                                                                                                                                                                                                                                                                                                                                                                                                                                                                                                                                                                                                                                                                                                                                                                                                                                                                                                                           | Kimpton Hall                                                                                                                                                                         | ·                                                                           |                               |                                 | 053°/12 NM        |                             |                                         |  |  |
|                                                                                                                                                                                                                                                                                                                                                                                                                                                                                                                                                                                                                                                                                                                                                                                                                                                                                                                                                                                                                                                                                                                                                                                                                                                                                                                                                                                                                                                                                                                                                                                                                                                                                                                                                                                                                                                                                                                                                                                                                                                                                                                                | M1 Junction 8                                                                                                                                                                        |                                                                             | I 0002458W                    | 273°/12 NM 070°/5 NM            |                   | 216° MAG                    |                                         |  |  |
|                                                                                                                                                                                                                                                                                                                                                                                                                                                                                                                                                                                                                                                                                                                                                                                                                                                                                                                                                                                                                                                                                                                                                                                                                                                                                                                                                                                                                                                                                                                                                                                                                                                                                                                                                                                                                                                                                                                                                                                                                                                                                                                                | M1 Junction 9                                                                                                                                                                        |                                                                             | 0002505W 291°/12 NM 041°/7 NM |                                 | 234° MAG          |                             |                                         |  |  |
|                                                                                                                                                                                                                                                                                                                                                                                                                                                                                                                                                                                                                                                                                                                                                                                                                                                                                                                                                                                                                                                                                                                                                                                                                                                                                                                                                                                                                                                                                                                                                                                                                                                                                                                                                                                                                                                                                                                                                                                                                                                                                                                                | Offley                                                                                                                                                                               | 515601N                                                                     | 0002030W                      | 322°/14 NM 032°/15 NM           |                   | 306° MAG                    |                                         |  |  |
|                                                                                                                                                                                                                                                                                                                                                                                                                                                                                                                                                                                                                                                                                                                                                                                                                                                                                                                                                                                                                                                                                                                                                                                                                                                                                                                                                                                                                                                                                                                                                                                                                                                                                                                                                                                                                                                                                                                                                                                                                                                                                                                                | Hyde                                                                                                                                                                                 | 515039N                                                                     | 0002158W                      | 301°/11 NM                      |                   |                             | 235° MAG                                |  |  |
|                                                                                                                                                                                                                                                                                                                                                                                                                                                                                                                                                                                                                                                                                                                                                                                                                                                                                                                                                                                                                                                                                                                                                                                                                                                                                                                                                                                                                                                                                                                                                                                                                                                                                                                                                                                                                                                                                                                                                                                                                                                                                                                                | Pirton                                                                                                                                                                               |                                                                             | 0001954W                      | 328°/16 NM                      | 029°/17 NM        | 328° MAG                    | 328° MAG                                |  |  |
| CAUTION: Taxiway routing dependant upon other traffic. Expect to HOLD for IFR A/C. Taiways D & F normally ONE WAY, BUT dependant on runway in use AND TRAFFIC. If not sure of your route/location ASK.  PLEASE PUT YOUR A/C CALLSIGN AFT YOUR NAME  Apron  Bast Apron  Car Park  Apron  Car Park  Car Pa |                                                                                                                                                                                      |                                                                             |                               |                                 |                   | YOUR A/C<br>LSIGN AFTER     |                                         |  |  |
| Park B2 TWY B TANK B5 TWY A AS TO THE PARK B2 TWY B TW |                                                                                                                                                                                      |                                                                             |                               |                                 |                   | <mark>FOR</mark>            | T TO BE USED<br>REAL WORLD<br>PERATIONS |  |  |