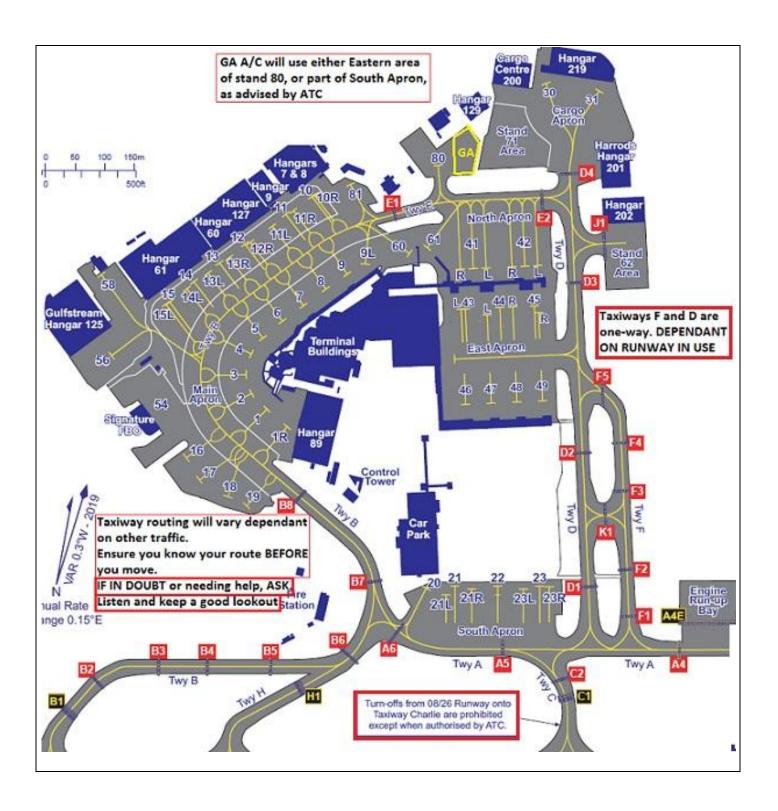

| AIRFIELD NAME AND ICAO                                                                                                                                                                                                                                                                                                                                                                                                                                                                                                                                                                                                                                                                                                                                                                                                                                                                                                                                                                                                                                                                                                                                                                                                                                                                                                                                                                                                                                                                                                                                                                                                                                                                                                                                                                                                                                                                                                                                                                                                                                                                                                         |                                                                                                                                                                                      | December London Luton                                                       |                               |                                 | EGGW              | Central                     |                                         |  |  |
|--------------------------------------------------------------------------------------------------------------------------------------------------------------------------------------------------------------------------------------------------------------------------------------------------------------------------------------------------------------------------------------------------------------------------------------------------------------------------------------------------------------------------------------------------------------------------------------------------------------------------------------------------------------------------------------------------------------------------------------------------------------------------------------------------------------------------------------------------------------------------------------------------------------------------------------------------------------------------------------------------------------------------------------------------------------------------------------------------------------------------------------------------------------------------------------------------------------------------------------------------------------------------------------------------------------------------------------------------------------------------------------------------------------------------------------------------------------------------------------------------------------------------------------------------------------------------------------------------------------------------------------------------------------------------------------------------------------------------------------------------------------------------------------------------------------------------------------------------------------------------------------------------------------------------------------------------------------------------------------------------------------------------------------------------------------------------------------------------------------------------------|--------------------------------------------------------------------------------------------------------------------------------------------------------------------------------------|-----------------------------------------------------------------------------|-------------------------------|---------------------------------|-------------------|-----------------------------|-----------------------------------------|--|--|
| CALLSIGN (A/C RADIO)                                                                                                                                                                                                                                                                                                                                                                                                                                                                                                                                                                                                                                                                                                                                                                                                                                                                                                                                                                                                                                                                                                                                                                                                                                                                                                                                                                                                                                                                                                                                                                                                                                                                                                                                                                                                                                                                                                                                                                                                                                                                                                           |                                                                                                                                                                                      | Luton Tower                                                                 |                               |                                 |                   | 132.555                     |                                         |  |  |
| CALLSIGN (ES/VATSIM)                                                                                                                                                                                                                                                                                                                                                                                                                                                                                                                                                                                                                                                                                                                                                                                                                                                                                                                                                                                                                                                                                                                                                                                                                                                                                                                                                                                                                                                                                                                                                                                                                                                                                                                                                                                                                                                                                                                                                                                                                                                                                                           |                                                                                                                                                                                      | EGGW_TWR                                                                    |                               |                                 |                   | Ground. 121.                | Ground. 121.755                         |  |  |
| LOCATION                                                                                                                                                                                                                                                                                                                                                                                                                                                                                                                                                                                                                                                                                                                                                                                                                                                                                                                                                                                                                                                                                                                                                                                                                                                                                                                                                                                                                                                                                                                                                                                                                                                                                                                                                                                                                                                                                                                                                                                                                                                                                                                       |                                                                                                                                                                                      | Lat N051.52.29.000 Long W000.22.06.000                                      |                               |                                 |                   | Elev.526 ft                 | Elev.526 ft                             |  |  |
| LOCATION GEOGRAPHIC                                                                                                                                                                                                                                                                                                                                                                                                                                                                                                                                                                                                                                                                                                                                                                                                                                                                                                                                                                                                                                                                                                                                                                                                                                                                                                                                                                                                                                                                                                                                                                                                                                                                                                                                                                                                                                                                                                                                                                                                                                                                                                            |                                                                                                                                                                                      |                                                                             |                               |                                 |                   | VFR Conspicu                | VFR Conspicuity                         |  |  |
| CHART SOURCE                                                                                                                                                                                                                                                                                                                                                                                                                                                                                                                                                                                                                                                                                                                                                                                                                                                                                                                                                                                                                                                                                                                                                                                                                                                                                                                                                                                                                                                                                                                                                                                                                                                                                                                                                                                                                                                                                                                                                                                                                                                                                                                   |                                                                                                                                                                                      | NATS   DELIVERY 121.885   DIR. 128.750                                      |                               |                                 |                   | /Radar 129.5                | /Radar 129.550                          |  |  |
| METAR AIRPORT                                                                                                                                                                                                                                                                                                                                                                                                                                                                                                                                                                                                                                                                                                                                                                                                                                                                                                                                                                                                                                                                                                                                                                                                                                                                                                                                                                                                                                                                                                                                                                                                                                                                                                                                                                                                                                                                                                                                                                                                                                                                                                                  |                                                                                                                                                                                      | EGGW 120.580 QFE= QNH(M                                                     |                               |                                 | (METAR) – 17 HI   | METAR) – 17 HPscls          |                                         |  |  |
| NAV AIDS (FSX / PLANG3)                                                                                                                                                                                                                                                                                                                                                                                                                                                                                                                                                                                                                                                                                                                                                                                                                                                                                                                                                                                                                                                                                                                                                                                                                                                                                                                                                                                                                                                                                                                                                                                                                                                                                                                                                                                                                                                                                                                                                                                                                                                                                                        |                                                                                                                                                                                      | NDB/ LUT (                                                                  | 26 OM); 345kH                 | z ILS 109.150MHz Listening      |                   | ing Squawk 001              | g Squawk 0013, on 129.550               |  |  |
| RUNWAY                                                                                                                                                                                                                                                                                                                                                                                                                                                                                                                                                                                                                                                                                                                                                                                                                                                                                                                                                                                                                                                                                                                                                                                                                                                                                                                                                                                                                                                                                                                                                                                                                                                                                                                                                                                                                                                                                                                                                                                                                                                                                                                         | Headings                                                                                                                                                                             | Dimension                                                                   |                               | Surface & notes N               |                   | O FLY: Local built-up areas |                                         |  |  |
| KUNWAT.                                                                                                                                                                                                                                                                                                                                                                                                                                                                                                                                                                                                                                                                                                                                                                                                                                                                                                                                                                                                                                                                                                                                                                                                                                                                                                                                                                                                                                                                                                                                                                                                                                                                                                                                                                                                                                                                                                                                                                                                                                                                                                                        | 08 / 26                                                                                                                                                                              | 2162m x 46m                                                                 |                               | Grooved Asphalt b               |                   | pelow 1000ft QNH.           |                                         |  |  |
| AIRSPACE Class D (CTR)                                                                                                                                                                                                                                                                                                                                                                                                                                                                                                                                                                                                                                                                                                                                                                                                                                                                                                                                                                                                                                                                                                                                                                                                                                                                                                                                                                                                                                                                                                                                                                                                                                                                                                                                                                                                                                                                                                                                                                                                                                                                                                         |                                                                                                                                                                                      | Transition level 6000ft                                                     |                               | Airspace above is Class A, Base |                   |                             |                                         |  |  |
| CIRCUITS 1000 ft QFE                                                                                                                                                                                                                                                                                                                                                                                                                                                                                                                                                                                                                                                                                                                                                                                                                                                                                                                                                                                                                                                                                                                                                                                                                                                                                                                                                                                                                                                                                                                                                                                                                                                                                                                                                                                                                                                                                                                                                                                                                                                                                                           |                                                                                                                                                                                      | VARIABLE as instructed ATC; DO NOT FLY BELOW GLIDE PATH ON FINAL. Use PAPIs |                               |                                 |                   |                             |                                         |  |  |
| LOCAL                                                                                                                                                                                                                                                                                                                                                                                                                                                                                                                                                                                                                                                                                                                                                                                                                                                                                                                                                                                                                                                                                                                                                                                                                                                                                                                                                                                                                                                                                                                                                                                                                                                                                                                                                                                                                                                                                                                                                                                                                                                                                                                          | Obstacles; Tow                                                                                                                                                                       | ers; Masts;                                                                 | Spires. GLIDER                | S/HANG-GLIDE                    | RS/Paragliders/   | Microlights: REN            | AAIN WELL                               |  |  |
| HAZARDS                                                                                                                                                                                                                                                                                                                                                                                                                                                                                                                                                                                                                                                                                                                                                                                                                                                                                                                                                                                                                                                                                                                                                                                                                                                                                                                                                                                                                                                                                                                                                                                                                                                                                                                                                                                                                                                                                                                                                                                                                                                                                                                        | CLEAR OF hatc                                                                                                                                                                        | hed GREEN A                                                                 | ARES (see area                | <mark>chart below) E</mark>     | XCPECT any of the | ne above in the             | vicinity.                               |  |  |
| HELICOPTER OPERATIONS Helicopters must route inbound and outbound as instructed by ATC via designated routes (see chart below), NOT above A1500ft. There is no designated Helipad. Ground movement as instructed. Helicopters MUST NOT, unless specifically authorised by ATC, fly within less than 500ft distance of ANY Aircraft, vehicle, building or apron at LESS than 500ft QFE. Expect flight in ATZ as Fixed wing A/C                                                                                                                                                                                                                                                                                                                                                                                                                                                                                                                                                                                                                                                                                                                                                                                                                                                                                                                                                                                                                                                                                                                                                                                                                                                                                                                                                                                                                                                                                                                                                                                                                                                                                                  |                                                                                                                                                                                      |                                                                             |                               |                                 |                   |                             |                                         |  |  |
| SPECIAL                                                                                                                                                                                                                                                                                                                                                                                                                                                                                                                                                                                                                                                                                                                                                                                                                                                                                                                                                                                                                                                                                                                                                                                                                                                                                                                                                                                                                                                                                                                                                                                                                                                                                                                                                                                                                                                                                                                                                                                                                                                                                                                        | ALL AIRCRAFT, D                                                                                                                                                                      |                                                                             |                               | •                               |                   | READY TO DO                 | SO                                      |  |  |
| RULES                                                                                                                                                                                                                                                                                                                                                                                                                                                                                                                                                                                                                                                                                                                                                                                                                                                                                                                                                                                                                                                                                                                                                                                                                                                                                                                                                                                                                                                                                                                                                                                                                                                                                                                                                                                                                                                                                                                                                                                                                                                                                                                          | IMMEDIATELY on receiving clearance/instruction from ATC.                                                                                                                             |                                                                             |                               |                                 |                   |                             |                                         |  |  |
|                                                                                                                                                                                                                                                                                                                                                                                                                                                                                                                                                                                                                                                                                                                                                                                                                                                                                                                                                                                                                                                                                                                                                                                                                                                                                                                                                                                                                                                                                                                                                                                                                                                                                                                                                                                                                                                                                                                                                                                                                                                                                                                                | Runway vacation via taxi Charlie is forbidden, <b>unless authorised by ATC</b> . Normal for GA A/C.                                                                                  |                                                                             |                               |                                 |                   |                             |                                         |  |  |
|                                                                                                                                                                                                                                                                                                                                                                                                                                                                                                                                                                                                                                                                                                                                                                                                                                                                                                                                                                                                                                                                                                                                                                                                                                                                                                                                                                                                                                                                                                                                                                                                                                                                                                                                                                                                                                                                                                                                                                                                                                                                                                                                | After vacating at Alpha, A/C must hold at A4 for taxi instructions.                                                                                                                  |                                                                             |                               |                                 |                   |                             |                                         |  |  |
|                                                                                                                                                                                                                                                                                                                                                                                                                                                                                                                                                                                                                                                                                                                                                                                                                                                                                                                                                                                                                                                                                                                                                                                                                                                                                                                                                                                                                                                                                                                                                                                                                                                                                                                                                                                                                                                                                                                                                                                                                                                                                                                                | After vacating at Bravo, A/C must hold at B2 for taxi instruction.                                                                                                                   |                                                                             |                               |                                 |                   |                             |                                         |  |  |
|                                                                                                                                                                                                                                                                                                                                                                                                                                                                                                                                                                                                                                                                                                                                                                                                                                                                                                                                                                                                                                                                                                                                                                                                                                                                                                                                                                                                                                                                                                                                                                                                                                                                                                                                                                                                                                                                                                                                                                                                                                                                                                                                | VFR A/C should ALWAYS ENTER and LEAVE (or transit) LUTON CTR via the designated NORTH and SOUTH                                                                                      |                                                                             |                               |                                 |                   |                             |                                         |  |  |
|                                                                                                                                                                                                                                                                                                                                                                                                                                                                                                                                                                                                                                                                                                                                                                                                                                                                                                                                                                                                                                                                                                                                                                                                                                                                                                                                                                                                                                                                                                                                                                                                                                                                                                                                                                                                                                                                                                                                                                                                                                                                                                                                | CORRIDORS, as directed by ATC. ENTRY to the CTR CTA is forbidden unless cleared by ATC.  Special VFR clearance MAY be requested for preferred routing, when traffic allows, via VRPs |                                                                             |                               |                                 |                   |                             |                                         |  |  |
|                                                                                                                                                                                                                                                                                                                                                                                                                                                                                                                                                                                                                                                                                                                                                                                                                                                                                                                                                                                                                                                                                                                                                                                                                                                                                                                                                                                                                                                                                                                                                                                                                                                                                                                                                                                                                                                                                                                                                                                                                                                                                                                                | VRP                                                                                                                                                                                  | Lat                                                                         | •                             |                                 | BNN VOR/DME       |                             | 'S                                      |  |  |
|                                                                                                                                                                                                                                                                                                                                                                                                                                                                                                                                                                                                                                                                                                                                                                                                                                                                                                                                                                                                                                                                                                                                                                                                                                                                                                                                                                                                                                                                                                                                                                                                                                                                                                                                                                                                                                                                                                                                                                                                                                                                                                                                | A1 (M) Junction 4                                                                                                                                                                    |                                                                             | Long E<br>I 0001328W          | 292°/5 NM                       | 075°/13 NM        | 172° MAG                    |                                         |  |  |
| VRPs                                                                                                                                                                                                                                                                                                                                                                                                                                                                                                                                                                                                                                                                                                                                                                                                                                                                                                                                                                                                                                                                                                                                                                                                                                                                                                                                                                                                                                                                                                                                                                                                                                                                                                                                                                                                                                                                                                                                                                                                                                                                                                                           | Kimpton Hall                                                                                                                                                                         | ·                                                                           |                               |                                 | 053°/12 NM        |                             |                                         |  |  |
|                                                                                                                                                                                                                                                                                                                                                                                                                                                                                                                                                                                                                                                                                                                                                                                                                                                                                                                                                                                                                                                                                                                                                                                                                                                                                                                                                                                                                                                                                                                                                                                                                                                                                                                                                                                                                                                                                                                                                                                                                                                                                                                                | M1 Junction 8                                                                                                                                                                        |                                                                             | I 0002458W                    | 273°/12 NM 070°/5 NM            |                   | 216° MAG                    |                                         |  |  |
|                                                                                                                                                                                                                                                                                                                                                                                                                                                                                                                                                                                                                                                                                                                                                                                                                                                                                                                                                                                                                                                                                                                                                                                                                                                                                                                                                                                                                                                                                                                                                                                                                                                                                                                                                                                                                                                                                                                                                                                                                                                                                                                                | M1 Junction 9                                                                                                                                                                        |                                                                             | 0002505W 291°/12 NM 041°/7 NM |                                 | 234° MAG          |                             |                                         |  |  |
|                                                                                                                                                                                                                                                                                                                                                                                                                                                                                                                                                                                                                                                                                                                                                                                                                                                                                                                                                                                                                                                                                                                                                                                                                                                                                                                                                                                                                                                                                                                                                                                                                                                                                                                                                                                                                                                                                                                                                                                                                                                                                                                                | Offley                                                                                                                                                                               | 515601N                                                                     | 0002030W                      | 322°/14 NM 032°/15 NM           |                   | 306° MAG                    |                                         |  |  |
|                                                                                                                                                                                                                                                                                                                                                                                                                                                                                                                                                                                                                                                                                                                                                                                                                                                                                                                                                                                                                                                                                                                                                                                                                                                                                                                                                                                                                                                                                                                                                                                                                                                                                                                                                                                                                                                                                                                                                                                                                                                                                                                                | Hyde                                                                                                                                                                                 | 515039N                                                                     | 0002158W                      | 301°/11 NM                      |                   |                             | 235° MAG                                |  |  |
|                                                                                                                                                                                                                                                                                                                                                                                                                                                                                                                                                                                                                                                                                                                                                                                                                                                                                                                                                                                                                                                                                                                                                                                                                                                                                                                                                                                                                                                                                                                                                                                                                                                                                                                                                                                                                                                                                                                                                                                                                                                                                                                                | Pirton                                                                                                                                                                               |                                                                             | 0001954W                      | 328°/16 NM                      | 029°/17 NM        | 328° MAG                    | 328° MAG                                |  |  |
| CAUTION: Taxiway routing dependant upon other traffic. Expect to HOLD for IFR A/C. Taiways D & F normally ONE WAY, BUT dependant on runway in use AND TRAFFIC. If not sure of your route/location ASK.  PLEASE PUT YOUR A/C CALLSIGN AFT YOUR NAME  Apron  Bast Apron  Car Park  Apron  Car Park  Car Pa |                                                                                                                                                                                      |                                                                             |                               |                                 |                   | YOUR A/C<br>LSIGN AFTER     |                                         |  |  |
| Park B2 TWY B TANK B5 TWY A AS TO THE PARK B2 TWY B TW |                                                                                                                                                                                      |                                                                             |                               |                                 |                   | <mark>FOR</mark>            | T TO BE USED<br>REAL WORLD<br>PERATIONS |  |  |