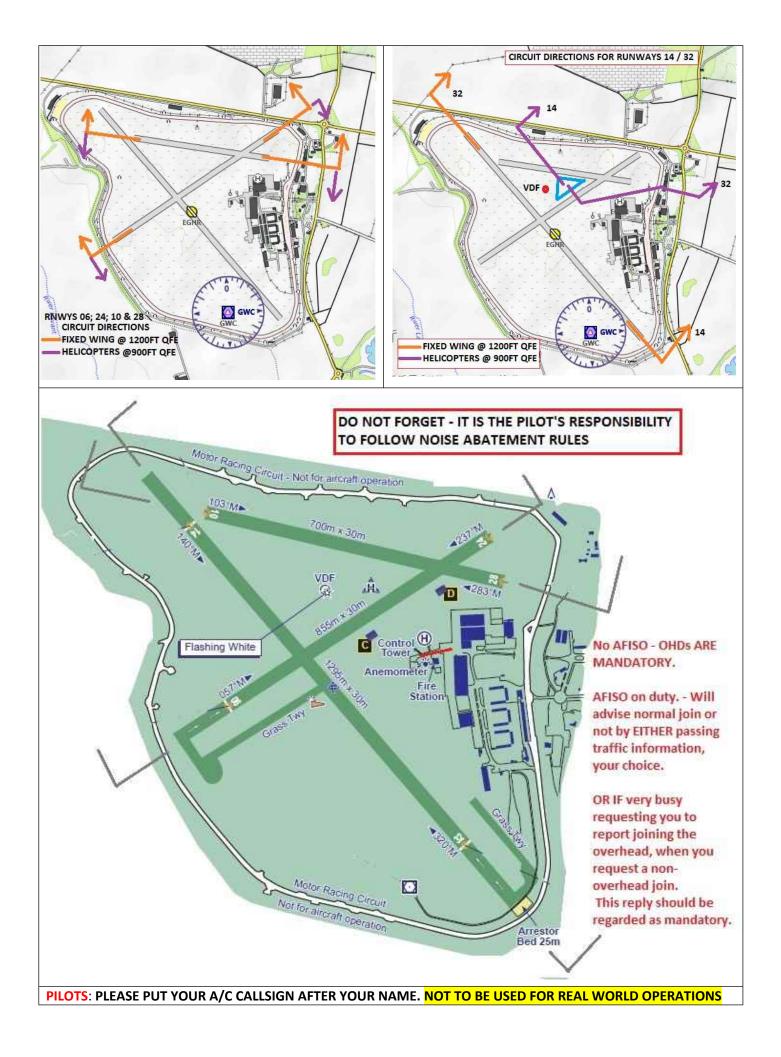

| AIRFIELD NA                                             | AME AND ICAC                                                                                                                                                                                                                                                                                                                                                                                                                                                                                                                                                                                                                                                                                                                                                                                                                                                                                                                                                               | ) January 25                                                                                                                                          | CH                                                            | IICHES'                                                                                            | TER / GOODWOOD                                  | EGHR                                           | South                 |  |
|---------------------------------------------------------|----------------------------------------------------------------------------------------------------------------------------------------------------------------------------------------------------------------------------------------------------------------------------------------------------------------------------------------------------------------------------------------------------------------------------------------------------------------------------------------------------------------------------------------------------------------------------------------------------------------------------------------------------------------------------------------------------------------------------------------------------------------------------------------------------------------------------------------------------------------------------------------------------------------------------------------------------------------------------|-------------------------------------------------------------------------------------------------------------------------------------------------------|---------------------------------------------------------------|----------------------------------------------------------------------------------------------------|-------------------------------------------------|------------------------------------------------|-----------------------|--|
| CALLSIGN (A/C RADIO)                                    |                                                                                                                                                                                                                                                                                                                                                                                                                                                                                                                                                                                                                                                                                                                                                                                                                                                                                                                                                                            | Goodwood information                                                                                                                                  |                                                               |                                                                                                    |                                                 | 122.455                                        |                       |  |
| CALLSIGN (ES/VATSIM)                                    |                                                                                                                                                                                                                                                                                                                                                                                                                                                                                                                                                                                                                                                                                                                                                                                                                                                                                                                                                                            | EGHR_I_TWR                                                                                                                                            |                                                               |                                                                                                    |                                                 | Elev. 110ft                                    |                       |  |
| LOCATION                                                |                                                                                                                                                                                                                                                                                                                                                                                                                                                                                                                                                                                                                                                                                                                                                                                                                                                                                                                                                                            | Lat 050.51.34.000 Long 000.45.33.000                                                                                                                  |                                                               |                                                                                                    | ong 000.45.33.000                               |                                                |                       |  |
| LOCATION GEOGRAPHIC                                     |                                                                                                                                                                                                                                                                                                                                                                                                                                                                                                                                                                                                                                                                                                                                                                                                                                                                                                                                                                            | 1.5nm NNE of Chichester                                                                                                                               |                                                               |                                                                                                    |                                                 | VFR Conspicuity                                |                       |  |
| CHART SOURCE                                            |                                                                                                                                                                                                                                                                                                                                                                                                                                                                                                                                                                                                                                                                                                                                                                                                                                                                                                                                                                            | NATS OHJ's mandatory @ 2000', unless advised.                                                                                                         |                                                               |                                                                                                    | ory @ 2000', unless advised.                    | QFE= QNH- 3 HPscls.                            |                       |  |
| METAR AIRPORT                                           |                                                                                                                                                                                                                                                                                                                                                                                                                                                                                                                                                                                                                                                                                                                                                                                                                                                                                                                                                                            | Shoreham EGKA; 130.980 or Southampton EGHI 130.880                                                                                                    |                                                               |                                                                                                    |                                                 |                                                |                       |  |
| NAV AIDS VDF                                            |                                                                                                                                                                                                                                                                                                                                                                                                                                                                                                                                                                                                                                                                                                                                                                                                                                                                                                                                                                            | VOR/DME/ GWC 114.75 VDF: A/F Equipment to enable                                                                                                      |                                                               |                                                                                                    | ATC to pass Q                                   | DM                                             |                       |  |
| RUNWAYS                                                 | Headings                                                                                                                                                                                                                                                                                                                                                                                                                                                                                                                                                                                                                                                                                                                                                                                                                                                                                                                                                                   | Dimension                                                                                                                                             |                                                               | Surface                                                                                            | (inbound heading) when requested by Pilot. "GTC |                                                | 'GTC                  |  |
|                                                         | 14 / 32                                                                                                                                                                                                                                                                                                                                                                                                                                                                                                                                                                                                                                                                                                                                                                                                                                                                                                                                                                    | 1295m x 30m                                                                                                                                           |                                                               | Grass.                                                                                             | request QDM/Steer". GTC QDM                     | /Steer". GTC QDM/heading 234M"                 |                       |  |
|                                                         | 06 / 24                                                                                                                                                                                                                                                                                                                                                                                                                                                                                                                                                                                                                                                                                                                                                                                                                                                                                                                                                                    | 855m x 30m                                                                                                                                            |                                                               | Grass.                                                                                             | DO NOT USE motor racing circuit                 |                                                |                       |  |
|                                                         | 10 / 28                                                                                                                                                                                                                                                                                                                                                                                                                                                                                                                                                                                                                                                                                                                                                                                                                                                                                                                                                                    | 700m x 36m                                                                                                                                            |                                                               | Grass.                                                                                             | time, due to barriers, kerbs and                |                                                |                       |  |
| AIRSPACE                                                | CLASS G                                                                                                                                                                                                                                                                                                                                                                                                                                                                                                                                                                                                                                                                                                                                                                                                                                                                                                                                                                    | Trans level 60                                                                                                                                        | Frans level 6000ft Airspace above is Class A. Alt 6500ft LTMA |                                                                                                    |                                                 |                                                |                       |  |
| CIRCUITS                                                | 1200ft, as ac                                                                                                                                                                                                                                                                                                                                                                                                                                                                                                                                                                                                                                                                                                                                                                                                                                                                                                                                                              | Oft, as advised 06, 14, & 10 LH: 24, 28, & 32 RH.                                                                                                     |                                                               |                                                                                                    |                                                 |                                                |                       |  |
| NO FLY                                                  | Avoid ALL built up areas, especially all approaches. AVOID/DO NOT OVERFLY East Lavant Village                                                                                                                                                                                                                                                                                                                                                                                                                                                                                                                                                                                                                                                                                                                                                                                                                                                                              |                                                                                                                                                       |                                                               |                                                                                                    |                                                 |                                                |                       |  |
| HAZARDS                                                 | BIRDS on A/F; vehicles on race track and public roads forming North and East A/F Boundaries.                                                                                                                                                                                                                                                                                                                                                                                                                                                                                                                                                                                                                                                                                                                                                                                                                                                                               |                                                                                                                                                       |                                                               |                                                                                                    |                                                 |                                                |                       |  |
| HELICOPTER<br>OPERATIONS<br>SPECIAL<br>RULES<br>REMARKS | DO NOT taxi across the road between Tower and the Fire station, route to the west of the tower. When Fixed Wing are on 06/24 and 10/28 opposite direction circuits for Helios from 32L threshold. When 14 / 32 are in use circuits from 'triangle EAST of VDF hut'. (Heli landing area), see charts AVOID Chichester; Westerton and Summersdale at any time and ALL other villages/buildings within the ATZ below Circuit Height.  The Motor Racing Track IS NOT TO BE USED FOR TAXIING; in constant use. Relief runway 14L/32R exists on some simulators. No longer maintained, or licensed for use by A/C. Fixed Wing standard Overhead Join; unless NO OTHER TRAFFIC, ground or air. ATC will advise relevant traffic, on request. "GTC request straight in 14", "GTC traffic information, 2 A/C in the overhead, 1 in the circuit." Your decision! recommend NO!  An arrestor bed of 'washed shingle' is at the end of Runway 14 to stop overruns onto the race track. |                                                                                                                                                       |                                                               |                                                                                                    |                                                 |                                                |                       |  |
| Noise<br>abatement                                      | IN the circuit failures allow Runway 06: Runway 14: path. NO pro NO low appror Runway 32: village. NO pro Runway 10: Runway 28:                                                                                                                                                                                                                                                                                                                                                                                                                                                                                                                                                                                                                                                                                                                                                                                                                                            | t; Ensure Cross<br>ved.<br>NO LOW APPR<br>T/O; Turn LEFT<br>ectice EFATOs U<br>roaches over Ea<br>T/O; Turn RIGH<br>eractice EFATOs<br>T/O; Turn LEFT | OACHI 10° A JNTIL ast Lav IT 20° s until 10° at               | ES over the SAP to avoi WELL CLEAD rant village. ASAP to avoic well clear of tupwind er tupwind er | oid East Lavant village, maintain h             | llage; NO praces ses under the neading until v | e climb-out well past |  |