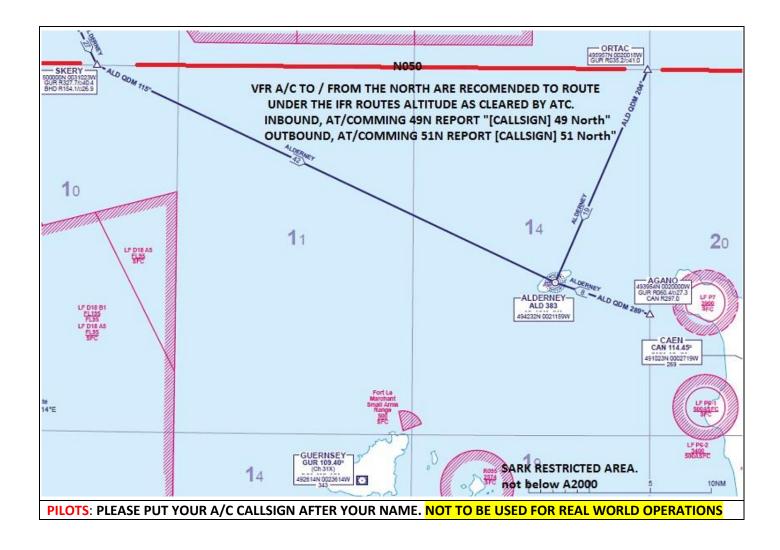

| AIRFIELD NAME AND ICAO    |                                                                                                                                                                                                                                                                                                                                                                                                                                                                                                                                                                                                                                                                                                                                                                                                                                                                                                                                                                                                                                                                                                                                                                                                                                                                                                                                                                                                                                                                                                                                                                                                                                                                                                                                                                                                                                                                                                                                                                                                                                                                                                                                |            | December ALDERNEY                       |                                                                         |                                                      | EGJA                                                                                  | W                      |                                              |  |
|---------------------------|--------------------------------------------------------------------------------------------------------------------------------------------------------------------------------------------------------------------------------------------------------------------------------------------------------------------------------------------------------------------------------------------------------------------------------------------------------------------------------------------------------------------------------------------------------------------------------------------------------------------------------------------------------------------------------------------------------------------------------------------------------------------------------------------------------------------------------------------------------------------------------------------------------------------------------------------------------------------------------------------------------------------------------------------------------------------------------------------------------------------------------------------------------------------------------------------------------------------------------------------------------------------------------------------------------------------------------------------------------------------------------------------------------------------------------------------------------------------------------------------------------------------------------------------------------------------------------------------------------------------------------------------------------------------------------------------------------------------------------------------------------------------------------------------------------------------------------------------------------------------------------------------------------------------------------------------------------------------------------------------------------------------------------------------------------------------------------------------------------------------------------|------------|-----------------------------------------|-------------------------------------------------------------------------|------------------------------------------------------|---------------------------------------------------------------------------------------|------------------------|----------------------------------------------|--|
| CALLSIGN (A/C RADIO)      |                                                                                                                                                                                                                                                                                                                                                                                                                                                                                                                                                                                                                                                                                                                                                                                                                                                                                                                                                                                                                                                                                                                                                                                                                                                                                                                                                                                                                                                                                                                                                                                                                                                                                                                                                                                                                                                                                                                                                                                                                                                                                                                                |            |                                         | Alderney Tower                                                          |                                                      |                                                                                       | 125.355                |                                              |  |
| CALLSIGN (ES/VATSIM)      |                                                                                                                                                                                                                                                                                                                                                                                                                                                                                                                                                                                                                                                                                                                                                                                                                                                                                                                                                                                                                                                                                                                                                                                                                                                                                                                                                                                                                                                                                                                                                                                                                                                                                                                                                                                                                                                                                                                                                                                                                                                                                                                                |            | EGJA_TWR                                |                                                                         |                                                      |                                                                                       | APP. 128.650. Guernsey |                                              |  |
| LOCATION                  |                                                                                                                                                                                                                                                                                                                                                                                                                                                                                                                                                                                                                                                                                                                                                                                                                                                                                                                                                                                                                                                                                                                                                                                                                                                                                                                                                                                                                                                                                                                                                                                                                                                                                                                                                                                                                                                                                                                                                                                                                                                                                                                                |            | Lat N049.42                             | Lat N049.42.24.000 Long W002.12.52.000                                  |                                                      |                                                                                       | Elev.290 ft            |                                              |  |
| LOCATION GEOGRAPHIC       |                                                                                                                                                                                                                                                                                                                                                                                                                                                                                                                                                                                                                                                                                                                                                                                                                                                                                                                                                                                                                                                                                                                                                                                                                                                                                                                                                                                                                                                                                                                                                                                                                                                                                                                                                                                                                                                                                                                                                                                                                                                                                                                                |            | 1nm SW of St Annes, The Channel Islands |                                                                         |                                                      | VFR Conspicuity                                                                       |                        |                                              |  |
| CHART SOURCE              |                                                                                                                                                                                                                                                                                                                                                                                                                                                                                                                                                                                                                                                                                                                                                                                                                                                                                                                                                                                                                                                                                                                                                                                                                                                                                                                                                                                                                                                                                                                                                                                                                                                                                                                                                                                                                                                                                                                                                                                                                                                                                                                                |            | NATS                                    |                                                                         |                                                      |                                                                                       | Ground 130.505         |                                              |  |
|                           |                                                                                                                                                                                                                                                                                                                                                                                                                                                                                                                                                                                                                                                                                                                                                                                                                                                                                                                                                                                                                                                                                                                                                                                                                                                                                                                                                                                                                                                                                                                                                                                                                                                                                                                                                                                                                                                                                                                                                                                                                                                                                                                                |            | rsey. 134.680                           |                                                                         |                                                      |                                                                                       | QFE= QNH- 9HPscls      |                                              |  |
|                           |                                                                                                                                                                                                                                                                                                                                                                                                                                                                                                                                                                                                                                                                                                                                                                                                                                                                                                                                                                                                                                                                                                                                                                                                                                                                                                                                                                                                                                                                                                                                                                                                                                                                                                                                                                                                                                                                                                                                                                                                                                                                                                                                |            |                                         | D 383 kHz. IM runway 26 From the NORTH. REMAIN NOR                      |                                                      |                                                                                       |                        |                                              |  |
| RUNWAYS                   |                                                                                                                                                                                                                                                                                                                                                                                                                                                                                                                                                                                                                                                                                                                                                                                                                                                                                                                                                                                                                                                                                                                                                                                                                                                                                                                                                                                                                                                                                                                                                                                                                                                                                                                                                                                                                                                                                                                                                                                                                                                                                                                                |            | Dimension                               |                                                                         |                                                      |                                                                                       | · · · · · ·            |                                              |  |
|                           | 08 / 26                                                                                                                                                                                                                                                                                                                                                                                                                                                                                                                                                                                                                                                                                                                                                                                                                                                                                                                                                                                                                                                                                                                                                                                                                                                                                                                                                                                                                                                                                                                                                                                                                                                                                                                                                                                                                                                                                                                                                                                                                                                                                                                        |            | 377m x 18m                              | Asphalt                                                                 | Expect inbound via Alderney or Casquets Lighthouse.  |                                                                                       |                        |                                              |  |
|                           | 13/31                                                                                                                                                                                                                                                                                                                                                                                                                                                                                                                                                                                                                                                                                                                                                                                                                                                                                                                                                                                                                                                                                                                                                                                                                                                                                                                                                                                                                                                                                                                                                                                                                                                                                                                                                                                                                                                                                                                                                                                                                                                                                                                          |            | /33m x 37m                              | Grass                                                                   | VFR A/C may be held at VRPs if IFR traffic imminent. |                                                                                       |                        |                                              |  |
|                           | -                                                                                                                                                                                                                                                                                                                                                                                                                                                                                                                                                                                                                                                                                                                                                                                                                                                                                                                                                                                                                                                                                                                                                                                                                                                                                                                                                                                                                                                                                                                                                                                                                                                                                                                                                                                                                                                                                                                                                                                                                                                                                                                              |            | 97m x 37m                               | Grass                                                                   | Remain VMC at all times, report to ATC if difficult. |                                                                                       |                        |                                              |  |
| AIRSPACE                  |                                                                                                                                                                                                                                                                                                                                                                                                                                                                                                                                                                                                                                                                                                                                                                                                                                                                                                                                                                                                                                                                                                                                                                                                                                                                                                                                                                                                                                                                                                                                                                                                                                                                                                                                                                                                                                                                                                                                                                                                                                                                                                                                |            |                                         | and Zone. SFC to FL80 Transition level Airspace above is Class A Channe |                                                      |                                                                                       |                        |                                              |  |
|                           |                                                                                                                                                                                                                                                                                                                                                                                                                                                                                                                                                                                                                                                                                                                                                                                                                                                                                                                                                                                                                                                                                                                                                                                                                                                                                                                                                                                                                                                                                                                                                                                                                                                                                                                                                                                                                                                                                                                                                                                                                                                                                                                                |            |                                         |                                                                         | 5000ft Islands TMA. FL80+ Starts N050 <sup>o</sup>   |                                                                                       |                        |                                              |  |
| CIRCUITS                  | Zone Northern Boundary is 050°North.5000ftIslands TMA. FL80+ Starts N050°700ftTo West and South. 03, 32, 26 LH. 08, 14,21 RH or as instructed. See remarks.                                                                                                                                                                                                                                                                                                                                                                                                                                                                                                                                                                                                                                                                                                                                                                                                                                                                                                                                                                                                                                                                                                                                                                                                                                                                                                                                                                                                                                                                                                                                                                                                                                                                                                                                                                                                                                                                                                                                                                    |            |                                         |                                                                         |                                                      |                                                                                       |                        |                                              |  |
| encorro                   | QFE 03/21 NOT AVAILABLE for Circuit training. Expect to hold on ground or airborne for IFR A/C                                                                                                                                                                                                                                                                                                                                                                                                                                                                                                                                                                                                                                                                                                                                                                                                                                                                                                                                                                                                                                                                                                                                                                                                                                                                                                                                                                                                                                                                                                                                                                                                                                                                                                                                                                                                                                                                                                                                                                                                                                 |            |                                         |                                                                         |                                                      |                                                                                       |                        |                                              |  |
|                           | DO NOT overfly St Annes BELOW 700ft QFE                                                                                                                                                                                                                                                                                                                                                                                                                                                                                                                                                                                                                                                                                                                                                                                                                                                                                                                                                                                                                                                                                                                                                                                                                                                                                                                                                                                                                                                                                                                                                                                                                                                                                                                                                                                                                                                                                                                                                                                                                                                                                        |            |                                         |                                                                         |                                                      |                                                                                       |                        |                                              |  |
| NO FLY                    | DO NOT Fly BELOW 2000ft QNH within 3nm of SARK. UNLESS AUTHORISED.                                                                                                                                                                                                                                                                                                                                                                                                                                                                                                                                                                                                                                                                                                                                                                                                                                                                                                                                                                                                                                                                                                                                                                                                                                                                                                                                                                                                                                                                                                                                                                                                                                                                                                                                                                                                                                                                                                                                                                                                                                                             |            |                                         |                                                                         |                                                      |                                                                                       |                        |                                              |  |
|                           | Remain well clear of the Nuclear Power Station at Cap de la Hague                                                                                                                                                                                                                                                                                                                                                                                                                                                                                                                                                                                                                                                                                                                                                                                                                                                                                                                                                                                                                                                                                                                                                                                                                                                                                                                                                                                                                                                                                                                                                                                                                                                                                                                                                                                                                                                                                                                                                                                                                                                              |            |                                         |                                                                         |                                                      |                                                                                       |                        |                                              |  |
|                           | The Surface of BOTH Grass runways and taxi A, is rough and uneven. Use EXTREEM CAUTION                                                                                                                                                                                                                                                                                                                                                                                                                                                                                                                                                                                                                                                                                                                                                                                                                                                                                                                                                                                                                                                                                                                                                                                                                                                                                                                                                                                                                                                                                                                                                                                                                                                                                                                                                                                                                                                                                                                                                                                                                                         |            |                                         |                                                                         |                                                      |                                                                                       |                        |                                              |  |
|                           | <b>100LL AVGAS, DUTY FREE FUEL IS AVAILABLE on ALDERNEY</b> . The thresholds of 03 and 31 are within                                                                                                                                                                                                                                                                                                                                                                                                                                                                                                                                                                                                                                                                                                                                                                                                                                                                                                                                                                                                                                                                                                                                                                                                                                                                                                                                                                                                                                                                                                                                                                                                                                                                                                                                                                                                                                                                                                                                                                                                                           |            |                                         |                                                                         |                                                      |                                                                                       |                        |                                              |  |
| LOCAL                     | 800ft of the cliff edge. Which may cause severe turbulence and SINKING on approach.                                                                                                                                                                                                                                                                                                                                                                                                                                                                                                                                                                                                                                                                                                                                                                                                                                                                                                                                                                                                                                                                                                                                                                                                                                                                                                                                                                                                                                                                                                                                                                                                                                                                                                                                                                                                                                                                                                                                                                                                                                            |            |                                         |                                                                         |                                                      |                                                                                       |                        |                                              |  |
| HAZARDS                   | Obstacles up to 300ft are within 300m either end of runway 08/26.                                                                                                                                                                                                                                                                                                                                                                                                                                                                                                                                                                                                                                                                                                                                                                                                                                                                                                                                                                                                                                                                                                                                                                                                                                                                                                                                                                                                                                                                                                                                                                                                                                                                                                                                                                                                                                                                                                                                                                                                                                                              |            |                                         |                                                                         |                                                      |                                                                                       |                        |                                              |  |
|                           | DO NOT fall below PAPIs on approach. Both GRASS RUNWAYS are undulating.                                                                                                                                                                                                                                                                                                                                                                                                                                                                                                                                                                                                                                                                                                                                                                                                                                                                                                                                                                                                                                                                                                                                                                                                                                                                                                                                                                                                                                                                                                                                                                                                                                                                                                                                                                                                                                                                                                                                                                                                                                                        |            |                                         |                                                                         |                                                      |                                                                                       |                        |                                              |  |
|                           | Approach / Depart as fixed wing unless instructed otherwise by ATC. Circuits, W & S A700ft                                                                                                                                                                                                                                                                                                                                                                                                                                                                                                                                                                                                                                                                                                                                                                                                                                                                                                                                                                                                                                                                                                                                                                                                                                                                                                                                                                                                                                                                                                                                                                                                                                                                                                                                                                                                                                                                                                                                                                                                                                     |            |                                         |                                                                         |                                                      |                                                                                       |                        |                                              |  |
| HELICOPTER                | <b>THERE IS NO SET PARKING</b> for helicopters, space is limited, park well away from all taxiways and                                                                                                                                                                                                                                                                                                                                                                                                                                                                                                                                                                                                                                                                                                                                                                                                                                                                                                                                                                                                                                                                                                                                                                                                                                                                                                                                                                                                                                                                                                                                                                                                                                                                                                                                                                                                                                                                                                                                                                                                                         |            |                                         |                                                                         |                                                      |                                                                                       |                        |                                              |  |
| OPERATIONS                | parking areas, or as instructed by ATC. If 'remote parking' is necessary, transport will be provided.                                                                                                                                                                                                                                                                                                                                                                                                                                                                                                                                                                                                                                                                                                                                                                                                                                                                                                                                                                                                                                                                                                                                                                                                                                                                                                                                                                                                                                                                                                                                                                                                                                                                                                                                                                                                                                                                                                                                                                                                                          |            |                                         |                                                                         |                                                      |                                                                                       |                        |                                              |  |
|                           | When the A/P is busy, the field next to the hanger <b>may</b> be used by ATC for Helicopter parking.                                                                                                                                                                                                                                                                                                                                                                                                                                                                                                                                                                                                                                                                                                                                                                                                                                                                                                                                                                                                                                                                                                                                                                                                                                                                                                                                                                                                                                                                                                                                                                                                                                                                                                                                                                                                                                                                                                                                                                                                                           |            |                                         |                                                                         |                                                      |                                                                                       |                        |                                              |  |
| SPECIAL                   | Customs and Special Branch clearance and security checks apply to all flights.                                                                                                                                                                                                                                                                                                                                                                                                                                                                                                                                                                                                                                                                                                                                                                                                                                                                                                                                                                                                                                                                                                                                                                                                                                                                                                                                                                                                                                                                                                                                                                                                                                                                                                                                                                                                                                                                                                                                                                                                                                                 |            |                                         |                                                                         |                                                      |                                                                                       |                        |                                              |  |
| RULES                     | VFR A/C will normally park North side of Taxi A. Or as ATC advice. Caution ALL fencing.                                                                                                                                                                                                                                                                                                                                                                                                                                                                                                                                                                                                                                                                                                                                                                                                                                                                                                                                                                                                                                                                                                                                                                                                                                                                                                                                                                                                                                                                                                                                                                                                                                                                                                                                                                                                                                                                                                                                                                                                                                        |            |                                         |                                                                         |                                                      |                                                                                       |                        |                                              |  |
| NOLLS                     | ALL flights within the Channel Islands Zone will be controlled by Jersey Control (Radar). VFR A/C                                                                                                                                                                                                                                                                                                                                                                                                                                                                                                                                                                                                                                                                                                                                                                                                                                                                                                                                                                                                                                                                                                                                                                                                                                                                                                                                                                                                                                                                                                                                                                                                                                                                                                                                                                                                                                                                                                                                                                                                                              |            |                                         |                                                                         |                                                      |                                                                                       |                        |                                              |  |
|                           | inbound and outbound should <b>report</b> at 52N (inbound) or 49N (outbound)                                                                                                                                                                                                                                                                                                                                                                                                                                                                                                                                                                                                                                                                                                                                                                                                                                                                                                                                                                                                                                                                                                                                                                                                                                                                                                                                                                                                                                                                                                                                                                                                                                                                                                                                                                                                                                                                                                                                                                                                                                                   |            |                                         |                                                                         |                                                      |                                                                                       |                        |                                              |  |
|                           | VFR A/C inbound/outbound will be given routes to A/Ds, VRPs or Radio Nav Aids by ATC.                                                                                                                                                                                                                                                                                                                                                                                                                                                                                                                                                                                                                                                                                                                                                                                                                                                                                                                                                                                                                                                                                                                                                                                                                                                                                                                                                                                                                                                                                                                                                                                                                                                                                                                                                                                                                                                                                                                                                                                                                                          |            |                                         |                                                                         |                                                      |                                                                                       |                        |                                              |  |
|                           | Scheduled/large A/C will enter/exit 08/26 via Taxi BRAVO ONLY                                                                                                                                                                                                                                                                                                                                                                                                                                                                                                                                                                                                                                                                                                                                                                                                                                                                                                                                                                                                                                                                                                                                                                                                                                                                                                                                                                                                                                                                                                                                                                                                                                                                                                                                                                                                                                                                                                                                                                                                                                                                  |            |                                         |                                                                         |                                                      |                                                                                       |                        |                                              |  |
|                           | <b>CAUTION</b> . When using <b>ALD NDB</b> as an approach aid from the south, the signal will be offset up to 20                                                                                                                                                                                                                                                                                                                                                                                                                                                                                                                                                                                                                                                                                                                                                                                                                                                                                                                                                                                                                                                                                                                                                                                                                                                                                                                                                                                                                                                                                                                                                                                                                                                                                                                                                                                                                                                                                                                                                                                                               |            |                                         |                                                                         |                                                      |                                                                                       |                        |                                              |  |
| REMARKS                   | degrees by the coast. Boundary Fences are 0.9M high and å hazard to low wing A/C                                                                                                                                                                                                                                                                                                                                                                                                                                                                                                                                                                                                                                                                                                                                                                                                                                                                                                                                                                                                                                                                                                                                                                                                                                                                                                                                                                                                                                                                                                                                                                                                                                                                                                                                                                                                                                                                                                                                                                                                                                               |            |                                         |                                                                         |                                                      |                                                                                       |                        |                                              |  |
|                           | VFR A/C, INBOUND/CIRCUITS for runway 26, should report passing <b>the lighthouse</b> , on final for 26.                                                                                                                                                                                                                                                                                                                                                                                                                                                                                                                                                                                                                                                                                                                                                                                                                                                                                                                                                                                                                                                                                                                                                                                                                                                                                                                                                                                                                                                                                                                                                                                                                                                                                                                                                                                                                                                                                                                                                                                                                        |            |                                         |                                                                         |                                                      |                                                                                       |                        |                                              |  |
|                           | IF ATC authorise circuits to the NORTH (Pilots training). <b>DO NOT</b> overfly the island, inland of the coast.                                                                                                                                                                                                                                                                                                                                                                                                                                                                                                                                                                                                                                                                                                                                                                                                                                                                                                                                                                                                                                                                                                                                                                                                                                                                                                                                                                                                                                                                                                                                                                                                                                                                                                                                                                                                                                                                                                                                                                                                               |            |                                         |                                                                         |                                                      |                                                                                       |                        |                                              |  |
|                           | Departing pilots are to ensure all chocks and pickets are safe and secure by the fence                                                                                                                                                                                                                                                                                                                                                                                                                                                                                                                                                                                                                                                                                                                                                                                                                                                                                                                                                                                                                                                                                                                                                                                                                                                                                                                                                                                                                                                                                                                                                                                                                                                                                                                                                                                                                                                                                                                                                                                                                                         |            |                                         |                                                                         |                                                      |                                                                                       |                        |                                              |  |
| с<br>С<br>290<br>290<br>А | Contractions of the second sec | •<br>• • • | Anemometer                              | 4 surfaces a                                                            | 260 M                                                | 303<br>201 ° Casg<br>101 ° Casg<br>light<br>52<br>2)<br>OFF THE<br>WHEN<br>A ND 300M, |                        | lighthouse 260M<br>NDB WILL<br>INDICATE 260M |  |
| A<br>323<br>(33)          |                                                                                                                                                                                                                                                                                                                                                                                                                                                                                                                                                                                                                                                                                                                                                                                                                                                                                                                                                                                                                                                                                                                                                                                                                                                                                                                                                                                                                                                                                                                                                                                                                                                                                                                                                                                                                                                                                                                                                                                                                                                                                                                                |            |                                         |                                                                         | or clearways                                         |                                                                                       |                        |                                              |  |