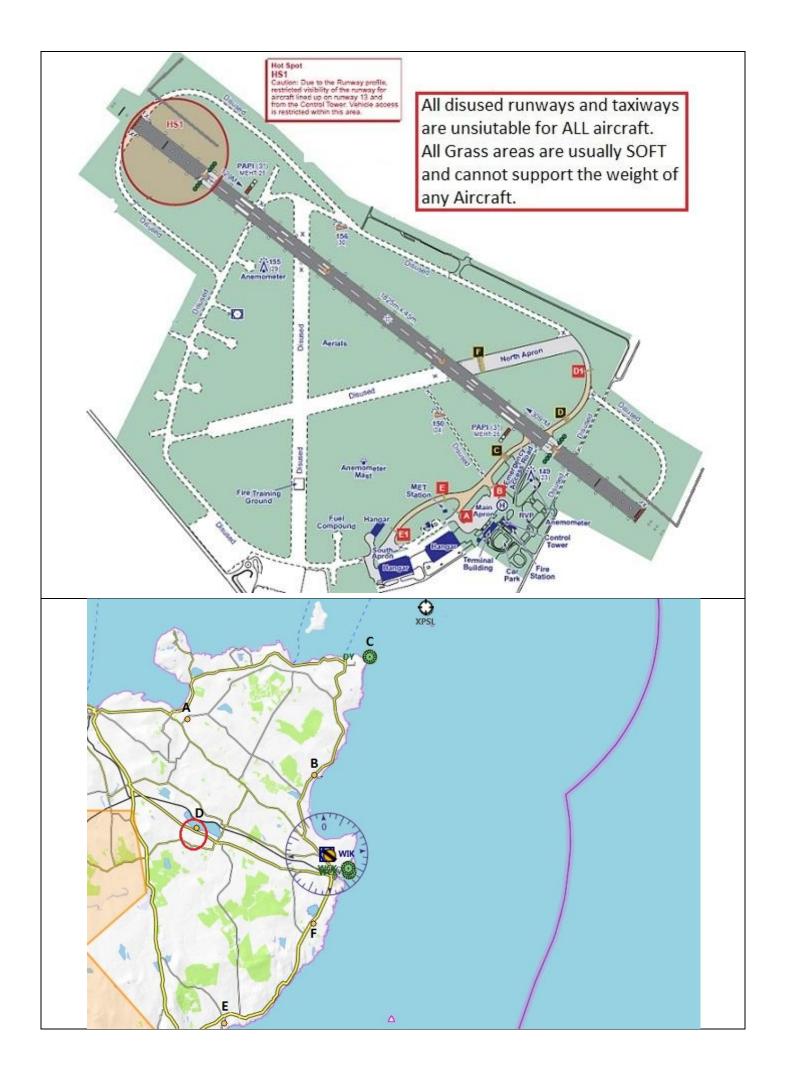

| AIRFIELD NAME                                                                                                                                                                                                                                                                                                                                                                                                                                                                                                   |                                                                                 | September 24 WICK                                                                   |         |            |                                  | E                    | GPC               | Sc                                                                                                                                       |  |
|-----------------------------------------------------------------------------------------------------------------------------------------------------------------------------------------------------------------------------------------------------------------------------------------------------------------------------------------------------------------------------------------------------------------------------------------------------------------------------------------------------------------|---------------------------------------------------------------------------------|-------------------------------------------------------------------------------------|---------|------------|----------------------------------|----------------------|-------------------|------------------------------------------------------------------------------------------------------------------------------------------|--|
| CALLSIGN (A/C RADIO)                                                                                                                                                                                                                                                                                                                                                                                                                                                                                            |                                                                                 | Wick Tower / Wick Information                                                       |         |            |                                  |                      | .705              |                                                                                                                                          |  |
| CALLSIGN (ES/VATSIM)                                                                                                                                                                                                                                                                                                                                                                                                                                                                                            |                                                                                 | EGPC_TWR / EGPC_I_TWR                                                               |         |            |                                  |                      | Elev. 126ft       |                                                                                                                                          |  |
| LOCATION                                                                                                                                                                                                                                                                                                                                                                                                                                                                                                        |                                                                                 | Lat N058.27.32.000 Long W003.05.35.000                                              |         |            |                                  |                      | VFR Conspicuity   |                                                                                                                                          |  |
| LOCATION GEOGRAPHIC                                                                                                                                                                                                                                                                                                                                                                                                                                                                                             |                                                                                 | 1nm N of Wick; Most northerly mainland A/P.                                         |         |            |                                  |                      | Арр. 119.705      |                                                                                                                                          |  |
| CHART SOURCE                                                                                                                                                                                                                                                                                                                                                                                                                                                                                                    |                                                                                 | NATS AFISO Procedure training possible at any time.                                 |         |            |                                  |                      | QFE= QNH-4 HPscls |                                                                                                                                          |  |
| METAR AIRP                                                                                                                                                                                                                                                                                                                                                                                                                                                                                                      | PORT                                                                            | EGPC 121.625MORAY FIRTH is a Transponder mandatory Zone. Mode C required.           |         |            |                                  |                      |                   |                                                                                                                                          |  |
| NAV AIDS (FSX / PLANG3)                                                                                                                                                                                                                                                                                                                                                                                                                                                                                         |                                                                                 | NDB/ WCK 344.00kHz VOR/ WIK 113.600                                                 |         |            |                                  |                      |                   |                                                                                                                                          |  |
| RUNWAYS                                                                                                                                                                                                                                                                                                                                                                                                                                                                                                         | Headings                                                                        | Dimension                                                                           | Surfac  | ce         |                                  |                      |                   |                                                                                                                                          |  |
| KUNWATS                                                                                                                                                                                                                                                                                                                                                                                                                                                                                                         | 13/31                                                                           | 1825m x 45m Grooved Asphalt                                                         |         |            |                                  |                      |                   |                                                                                                                                          |  |
| AIRSPACE                                                                                                                                                                                                                                                                                                                                                                                                                                                                                                        | CLASS G T                                                                       | ransition level A3000ft Airspace above is Class E FL 75 +, Airway                   |         |            |                                  |                      |                   |                                                                                                                                          |  |
| CIRCUITS                                                                                                                                                                                                                                                                                                                                                                                                                                                                                                        | 1000ft QFE,                                                                     | , Unless instructed otherwise by ATC. 13 - LH; 31 - RH. JOINING AS DIRECTED BY ATC. |         |            |                                  |                      |                   |                                                                                                                                          |  |
| HAZARDS                                                                                                                                                                                                                                                                                                                                                                                                                                                                                                         | Wild Deer, p                                                                    | eer, particularly early morning / late evening. Local Geese during winter period.   |         |            |                                  |                      |                   |                                                                                                                                          |  |
| HELICOPTER<br>OPERATIONS                                                                                                                                                                                                                                                                                                                                                                                                                                                                                        | LIGHT helicopters may arrive/depart from the apron. WITH CARE and ATC approval. |                                                                                     |         |            |                                  |                      |                   |                                                                                                                                          |  |
| SPECIALA/C ARRIVING Rnwy 31:- Backtrack when able to vacate Charlie. Report backtrack and vacated.RULESA/C ARRIVING Rnwy 31 & 13:- HOLD AT C. Report IF NOT able to depart when lined up.Report backtrack; lined up/taking off. Plus any other position report requested by ATC.T/O clearance/instructions will be passed during backtrack.VFR/IFR training flights ONLY if approved by ATC. NO NORDO Aircraft.Start-up requests (or notification of engine started), mandatory on ALL aprons. Request to taxi. |                                                                                 |                                                                                     |         |            |                                  |                      |                   |                                                                                                                                          |  |
|                                                                                                                                                                                                                                                                                                                                                                                                                                                                                                                 | Loop taxiway Echo available to A/C with Main gear span less than 6m.            |                                                                                     |         |            |                                  |                      |                   |                                                                                                                                          |  |
| REMARKS                                                                                                                                                                                                                                                                                                                                                                                                                                                                                                         | ALL GRASS AREAS UNSIUTABLE FOR ALL A/C. use ONLY marked taxiways.               |                                                                                     |         |            |                                  |                      |                   |                                                                                                                                          |  |
| NORTH SEA Servicing Helios have priority over VFR/GA. ALL GRASS AREAS UNSUITABLE FOR ALL A/C.   VRPs Lat PlanG                                                                                                                                                                                                                                                                                                                                                                                                  |                                                                                 |                                                                                     |         |            |                                  |                      |                   |                                                                                                                                          |  |
|                                                                                                                                                                                                                                                                                                                                                                                                                                                                                                                 | KPS<br>A/D (Dis.)day                                                            |                                                                                     | Lat     | W003.21.01 | PlanG<br>58.58527778 -           | 2 250277             | E0777770          |                                                                                                                                          |  |
| Keiss Village                                                                                                                                                                                                                                                                                                                                                                                                                                                                                                   |                                                                                 | •                                                                                   |         | W003.07.24 | 58.53333333 -                    |                      |                   |                                                                                                                                          |  |
| •                                                                                                                                                                                                                                                                                                                                                                                                                                                                                                               |                                                                                 | DB[290.5] - N05                                                                     |         |            | 58.64388889 -                    |                      |                   |                                                                                                                                          |  |
|                                                                                                                                                                                                                                                                                                                                                                                                                                                                                                                 | n - HOLD S of F                                                                 |                                                                                     |         | W003.20.06 | 58.48333333 -                    |                      |                   |                                                                                                                                          |  |
| Lybster Village -                                                                                                                                                                                                                                                                                                                                                                                                                                                                                               |                                                                                 | ,                                                                                   |         | W003.17.06 |                                  | -3.285               | 85                |                                                                                                                                          |  |
| Thrumster Masts -                                                                                                                                                                                                                                                                                                                                                                                                                                                                                               |                                                                                 | N05                                                                                 | 8.23.38 | W003.07.28 | 58.39361111                      | -3.12416             | 24166667          |                                                                                                                                          |  |
| NB. When multiple inbound/outbound IFR/VFR. ATC may require GA/VFR to hold at one of the VRPs                                                                                                                                                                                                                                                                                                                                                                                                                   |                                                                                 |                                                                                     |         |            |                                  |                      | e VRPs.           |                                                                                                                                          |  |
| Multiple inbound and outbound GA / VFR. ATC MAY require VFR Over Head Joins at 2000ft.                                                                                                                                                                                                                                                                                                                                                                                                                          |                                                                                 |                                                                                     |         |            |                                  |                      |                   |                                                                                                                                          |  |
| When multiple outbound VFR and NO KNOWN TRAFFIC. ATC MAY permit/instruct multiple                                                                                                                                                                                                                                                                                                                                                                                                                               |                                                                                 |                                                                                     |         |            |                                  |                      |                   |                                                                                                                                          |  |
| backtrack/line-ups. REMEMBER. The safety of your A/C is your responsibility. If not happy, do not do it.                                                                                                                                                                                                                                                                                                                                                                                                        |                                                                                 |                                                                                     |         |            |                                  |                      |                   |                                                                                                                                          |  |
| ALL OTHER RUNWAYS AND<br>TAXIWAYS ARE DISUSED<br>LOOP TAXWAY MAXIMUM WIDTH<br>GM MAIN U/C wheelbase<br>SOUTH APRON E1<br>C<br>C<br>C<br>C<br>C<br>C<br>C<br>C<br>C<br>C<br>C<br>C                                                                                                                                                                                                                                                                                                                               |                                                                                 |                                                                                     |         |            |                                  |                      |                   | cking KEEP<br>o enable<br>ual of<br>traffic.<br>eady as last<br>ses.<br>nding or<br>cking for<br>RN-ROUND<br>P to use the<br>m length of |  |
| . PILOTS: PLI                                                                                                                                                                                                                                                                                                                                                                                                                                                                                                   | EASE PUT YOU                                                                    | JR A/C CALLSIG                                                                      | N AFTER | YOUR NAM   | E. <mark>NOT TO BE USED F</mark> | <mark>OR REAL</mark> | WORLD C           | PERATIONS                                                                                                                                |  |