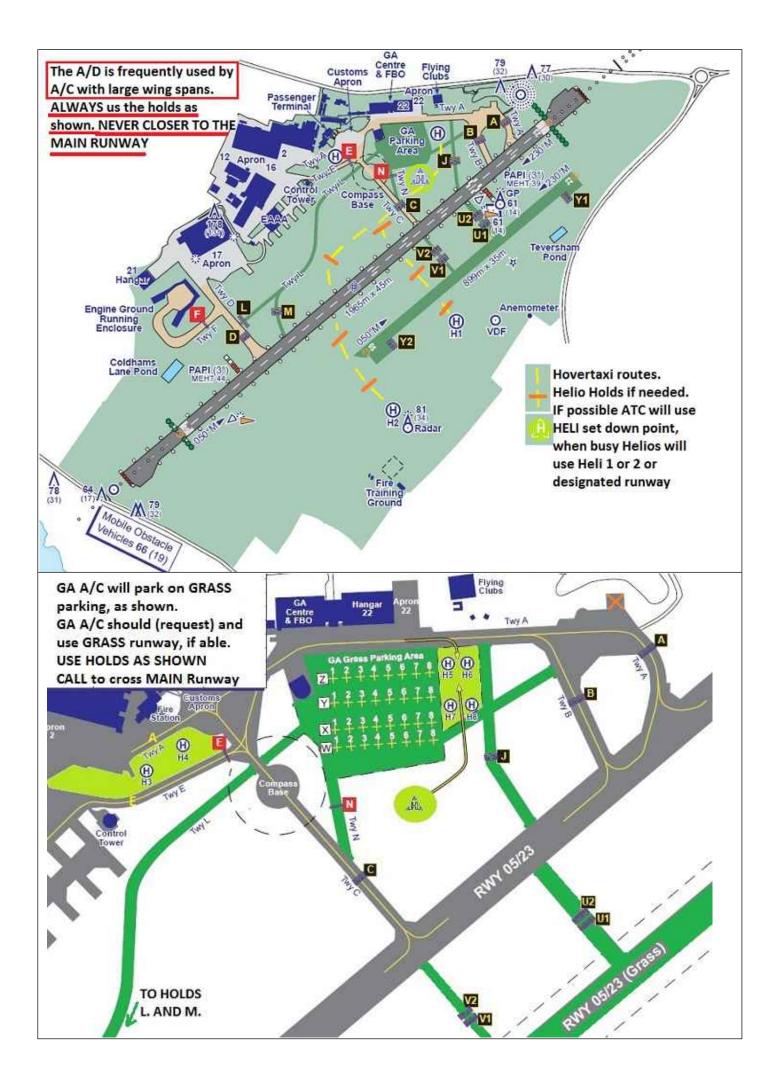

| AIRFIELD NAME April                   |                                                                                                                                                             | 25 CAMBRIDGE                             |                       |                                    |                  | EGSC                                                                                                                                                                                                                                                                                                                                                                                                                                                                                                                                                                                                                                                                                                                                                                                                                                                                                                                                                                                                                                                                                                              | Central                                                                                                                                                                                                                                                                                                                                                                                                                                                                                                                                                                                                                                                                                             |               |  |
|---------------------------------------|-------------------------------------------------------------------------------------------------------------------------------------------------------------|------------------------------------------|-----------------------|------------------------------------|------------------|-------------------------------------------------------------------------------------------------------------------------------------------------------------------------------------------------------------------------------------------------------------------------------------------------------------------------------------------------------------------------------------------------------------------------------------------------------------------------------------------------------------------------------------------------------------------------------------------------------------------------------------------------------------------------------------------------------------------------------------------------------------------------------------------------------------------------------------------------------------------------------------------------------------------------------------------------------------------------------------------------------------------------------------------------------------------------------------------------------------------|-----------------------------------------------------------------------------------------------------------------------------------------------------------------------------------------------------------------------------------------------------------------------------------------------------------------------------------------------------------------------------------------------------------------------------------------------------------------------------------------------------------------------------------------------------------------------------------------------------------------------------------------------------------------------------------------------------|---------------|--|
| CALLSIGN (A/C RADIO)                  |                                                                                                                                                             | Cambridge Tower                          |                       |                                    |                  | 125.905                                                                                                                                                                                                                                                                                                                                                                                                                                                                                                                                                                                                                                                                                                                                                                                                                                                                                                                                                                                                                                                                                                           |                                                                                                                                                                                                                                                                                                                                                                                                                                                                                                                                                                                                                                                                                                     |               |  |
| CALLSIGN (ES/VATSIM)                  |                                                                                                                                                             | EGSC_TWR                                 |                       |                                    |                  |                                                                                                                                                                                                                                                                                                                                                                                                                                                                                                                                                                                                                                                                                                                                                                                                                                                                                                                                                                                                                                                                                                                   | Elev.47 ft                                                                                                                                                                                                                                                                                                                                                                                                                                                                                                                                                                                                                                                                                          |               |  |
| LOCATION                              |                                                                                                                                                             | Lat: N052.12.18.000 Long: E000.10.30.000 |                       |                                    |                  | Radar 120.965                                                                                                                                                                                                                                                                                                                                                                                                                                                                                                                                                                                                                                                                                                                                                                                                                                                                                                                                                                                                                                                                                                     |                                                                                                                                                                                                                                                                                                                                                                                                                                                                                                                                                                                                                                                                                                     |               |  |
| LOCATION GEOGRAPHIC                   |                                                                                                                                                             |                                          | 1.5nm NE of Cambridge |                                    |                  |                                                                                                                                                                                                                                                                                                                                                                                                                                                                                                                                                                                                                                                                                                                                                                                                                                                                                                                                                                                                                                                                                                                   | App. 120.965                                                                                                                                                                                                                                                                                                                                                                                                                                                                                                                                                                                                                                                                                        |               |  |
| CHART SOURCE                          |                                                                                                                                                             | NATS                                     |                       | NO NORDO AIRCRAFT                  |                  | QFE= QNH-1 HPscls                                                                                                                                                                                                                                                                                                                                                                                                                                                                                                                                                                                                                                                                                                                                                                                                                                                                                                                                                                                                                                                                                                 |                                                                                                                                                                                                                                                                                                                                                                                                                                                                                                                                                                                                                                                                                                     |               |  |
| METAR AIRPORT                         |                                                                                                                                                             | EGSC 134.605                             |                       | GA A/C PARK ON GA GRA              |                  | ASS PARKING                                                                                                                                                                                                                                                                                                                                                                                                                                                                                                                                                                                                                                                                                                                                                                                                                                                                                                                                                                                                                                                                                                       | Conspicuity                                                                                                                                                                                                                                                                                                                                                                                                                                                                                                                                                                                                                                                                                         |               |  |
| NAV AIDS                              | NDB; CAM 3                                                                                                                                                  | 32.50kHz                                 |                       | ILS 23 111.30MHz                   |                  |                                                                                                                                                                                                                                                                                                                                                                                                                                                                                                                                                                                                                                                                                                                                                                                                                                                                                                                                                                                                                                                                                                                   | SPECIAL RULES                                                                                                                                                                                                                                                                                                                                                                                                                                                                                                                                                                                                                                                                                       |               |  |
|                                       | Headings                                                                                                                                                    | Dimension                                |                       | Surface & notes                    |                  | WHEN RVR IS LESS THAN 400M.                                                                                                                                                                                                                                                                                                                                                                                                                                                                                                                                                                                                                                                                                                                                                                                                                                                                                                                                                                                                                                                                                       |                                                                                                                                                                                                                                                                                                                                                                                                                                                                                                                                                                                                                                                                                                     |               |  |
| RUNWAYS                               | 05 / 23                                                                                                                                                     | 1965m x 46m                              |                       | Asphalt                            |                  | DEPARTURES AT PILOTS' DISCRETION. [IFR]                                                                                                                                                                                                                                                                                                                                                                                                                                                                                                                                                                                                                                                                                                                                                                                                                                                                                                                                                                                                                                                                           |                                                                                                                                                                                                                                                                                                                                                                                                                                                                                                                                                                                                                                                                                                     |               |  |
|                                       | O5R / 23L                                                                                                                                                   | 899m x 35m                               |                       | Grass                              |                  | WHEN RVR < 250M. NONE, -A/D CLOSED.                                                                                                                                                                                                                                                                                                                                                                                                                                                                                                                                                                                                                                                                                                                                                                                                                                                                                                                                                                                                                                                                               |                                                                                                                                                                                                                                                                                                                                                                                                                                                                                                                                                                                                                                                                                                     |               |  |
| AIRSPACE                              | CLASS G                                                                                                                                                     | Transition level                         |                       | Airspace above Class C             |                  | GO-AROUNDS Runway 05/23 GRASS.                                                                                                                                                                                                                                                                                                                                                                                                                                                                                                                                                                                                                                                                                                                                                                                                                                                                                                                                                                                                                                                                                    |                                                                                                                                                                                                                                                                                                                                                                                                                                                                                                                                                                                                                                                                                                     |               |  |
|                                       |                                                                                                                                                             | 6000ft                                   |                       | Base FL195 London FIR              |                  | MAINTAIN RUNWAY HEADING UNTIL                                                                                                                                                                                                                                                                                                                                                                                                                                                                                                                                                                                                                                                                                                                                                                                                                                                                                                                                                                                                                                                                                     |                                                                                                                                                                                                                                                                                                                                                                                                                                                                                                                                                                                                                                                                                                     |               |  |
| CIRCUITS                              | Multi engine A1500ft QNH                                                                                                                                    |                                          |                       |                                    | ADVISED by A     | by ATC, with possible altitude                                                                                                                                                                                                                                                                                                                                                                                                                                                                                                                                                                                                                                                                                                                                                                                                                                                                                                                                                                                                                                                                                    |                                                                                                                                                                                                                                                                                                                                                                                                                                                                                                                                                                                                                                                                                                     |               |  |
|                                       | Other fixed wing A1000ft                                                                                                                                    |                                          |                       |                                    | restriction or o | iction or change. Due possible parallel                                                                                                                                                                                                                                                                                                                                                                                                                                                                                                                                                                                                                                                                                                                                                                                                                                                                                                                                                                                                                                                                           |                                                                                                                                                                                                                                                                                                                                                                                                                                                                                                                                                                                                                                                                                                     |               |  |
|                                       | Helicopters A700ft QNH                                                                                                                                      |                                          |                       | runway operat                      |                  |                                                                                                                                                                                                                                                                                                                                                                                                                                                                                                                                                                                                                                                                                                                                                                                                                                                                                                                                                                                                                                                                                                                   | ions.                                                                                                                                                                                                                                                                                                                                                                                                                                                                                                                                                                                                                                                                                               |               |  |
|                                       | UNLESS LANDING OR TAKING OFF, NOT BELOW A2000ft, WITHIN 3nm of Cambridge City, see below.                                                                   |                                          |                       |                                    |                  |                                                                                                                                                                                                                                                                                                                                                                                                                                                                                                                                                                                                                                                                                                                                                                                                                                                                                                                                                                                                                                                                                                                   |                                                                                                                                                                                                                                                                                                                                                                                                                                                                                                                                                                                                                                                                                                     | y, see below. |  |
| NO FLY AREAS                          | Remain well clear of NEWMARKET area, below A2500, due racing stables.                                                                                       |                                          |                       |                                    |                  |                                                                                                                                                                                                                                                                                                                                                                                                                                                                                                                                                                                                                                                                                                                                                                                                                                                                                                                                                                                                                                                                                                                   |                                                                                                                                                                                                                                                                                                                                                                                                                                                                                                                                                                                                                                                                                                     |               |  |
| LOCAL                                 |                                                                                                                                                             |                                          |                       |                                    |                  |                                                                                                                                                                                                                                                                                                                                                                                                                                                                                                                                                                                                                                                                                                                                                                                                                                                                                                                                                                                                                                                                                                                   |                                                                                                                                                                                                                                                                                                                                                                                                                                                                                                                                                                                                                                                                                                     |               |  |
| HAZARDS                               | When Taxiing on Grass, keep to cut taxiways, all other grass areas unfit for A/C.<br>When large A/C are using the Engine Test Bay. Taxiway A may be closed. |                                          |                       |                                    |                  |                                                                                                                                                                                                                                                                                                                                                                                                                                                                                                                                                                                                                                                                                                                                                                                                                                                                                                                                                                                                                                                                                                                   |                                                                                                                                                                                                                                                                                                                                                                                                                                                                                                                                                                                                                                                                                                     |               |  |
|                                       | GA Grass Parking is laid out on a grid system, 4 rows of 8 bays.                                                                                            |                                          |                       |                                    |                  |                                                                                                                                                                                                                                                                                                                                                                                                                                                                                                                                                                                                                                                                                                                                                                                                                                                                                                                                                                                                                                                                                                                   |                                                                                                                                                                                                                                                                                                                                                                                                                                                                                                                                                                                                                                                                                                     |               |  |
|                                       | DEPARTURES: MAIN RUNWAY.                                                                                                                                    |                                          |                       |                                    |                  |                                                                                                                                                                                                                                                                                                                                                                                                                                                                                                                                                                                                                                                                                                                                                                                                                                                                                                                                                                                                                                                                                                                   |                                                                                                                                                                                                                                                                                                                                                                                                                                                                                                                                                                                                                                                                                                     |               |  |
|                                       | <b>RUNWAY 05</b> : VFR A/C should request/use GRASS runway if able. ALWAYS call to cross main runway.                                                       |                                          |                       |                                    |                  |                                                                                                                                                                                                                                                                                                                                                                                                                                                                                                                                                                                                                                                                                                                                                                                                                                                                                                                                                                                                                                                                                                                   |                                                                                                                                                                                                                                                                                                                                                                                                                                                                                                                                                                                                                                                                                                     |               |  |
|                                       | A/C requiring a LEFT turn (North), AVOID Cambridge City below A2000ft QNH.                                                                                  |                                          |                       |                                    |                  |                                                                                                                                                                                                                                                                                                                                                                                                                                                                                                                                                                                                                                                                                                                                                                                                                                                                                                                                                                                                                                                                                                                   |                                                                                                                                                                                                                                                                                                                                                                                                                                                                                                                                                                                                                                                                                                     |               |  |
|                                       | A/C requiring a RIGHT turn (South) or into circuit, Turn when able BUT NOT BELOW 500ft or as ATC.                                                           |                                          |                       |                                    |                  |                                                                                                                                                                                                                                                                                                                                                                                                                                                                                                                                                                                                                                                                                                                                                                                                                                                                                                                                                                                                                                                                                                                   |                                                                                                                                                                                                                                                                                                                                                                                                                                                                                                                                                                                                                                                                                                     |               |  |
| REMARKS                               | RUNWAY 23:                                                                                                                                                  |                                          |                       |                                    |                  |                                                                                                                                                                                                                                                                                                                                                                                                                                                                                                                                                                                                                                                                                                                                                                                                                                                                                                                                                                                                                                                                                                                   |                                                                                                                                                                                                                                                                                                                                                                                                                                                                                                                                                                                                                                                                                                     |               |  |
|                                       | A/C requiring a RIGHT turn (North), AVOID Cambridge City below A2000ft QNH.                                                                                 |                                          |                       |                                    |                  |                                                                                                                                                                                                                                                                                                                                                                                                                                                                                                                                                                                                                                                                                                                                                                                                                                                                                                                                                                                                                                                                                                                   |                                                                                                                                                                                                                                                                                                                                                                                                                                                                                                                                                                                                                                                                                                     |               |  |
|                                       | A/C requiring a LEFT turn (South) or into circuit, Turn when able BUT NOT BELOW 500ft or as ATC.                                                            |                                          |                       |                                    |                  |                                                                                                                                                                                                                                                                                                                                                                                                                                                                                                                                                                                                                                                                                                                                                                                                                                                                                                                                                                                                                                                                                                                   |                                                                                                                                                                                                                                                                                                                                                                                                                                                                                                                                                                                                                                                                                                     |               |  |
|                                       | DURING NEWMARKET RACES the A/D gets VERY busy with LARGE transport A/C delivering &                                                                         |                                          |                       |                                    |                  |                                                                                                                                                                                                                                                                                                                                                                                                                                                                                                                                                                                                                                                                                                                                                                                                                                                                                                                                                                                                                                                                                                                   |                                                                                                                                                                                                                                                                                                                                                                                                                                                                                                                                                                                                                                                                                                     |               |  |
|                                       | collecting international horses. ALWAYS USE THE HOLD AS SHOWN to allow for wingspans of                                                                     |                                          |                       |                                    |                  |                                                                                                                                                                                                                                                                                                                                                                                                                                                                                                                                                                                                                                                                                                                                                                                                                                                                                                                                                                                                                                                                                                                   |                                                                                                                                                                                                                                                                                                                                                                                                                                                                                                                                                                                                                                                                                                     |               |  |
|                                       | visiting A/C. Also there will be increased corporate activity, to/from racecourse.                                                                          |                                          |                       |                                    |                  |                                                                                                                                                                                                                                                                                                                                                                                                                                                                                                                                                                                                                                                                                                                                                                                                                                                                                                                                                                                                                                                                                                                   |                                                                                                                                                                                                                                                                                                                                                                                                                                                                                                                                                                                                                                                                                                     |               |  |
| HELICOPTER<br>OPERATIONS              | Helicopters are requested to join the circuit via one of 3 HVRPs. see charts below                                                                          |                                          |                       |                                    |                  |                                                                                                                                                                                                                                                                                                                                                                                                                                                                                                                                                                                                                                                                                                                                                                                                                                                                                                                                                                                                                                                                                                                   |                                                                                                                                                                                                                                                                                                                                                                                                                                                                                                                                                                                                                                                                                                     |               |  |
|                                       | North: Heli November, Reservoir, (PlanG VRP = 52.267106/0.2245330)                                                                                          |                                          |                       |                                    |                  |                                                                                                                                                                                                                                                                                                                                                                                                                                                                                                                                                                                                                                                                                                                                                                                                                                                                                                                                                                                                                                                                                                                   |                                                                                                                                                                                                                                                                                                                                                                                                                                                                                                                                                                                                                                                                                                     |               |  |
|                                       | East: Heli Echo, Plantation S of A14, (PlanG VRP= 52.212583/0.250851)                                                                                       |                                          |                       |                                    |                  |                                                                                                                                                                                                                                                                                                                                                                                                                                                                                                                                                                                                                                                                                                                                                                                                                                                                                                                                                                                                                                                                                                                   |                                                                                                                                                                                                                                                                                                                                                                                                                                                                                                                                                                                                                                                                                                     |               |  |
|                                       | South: Heli Sierra, Golf Course, (PlanG VRP= 52.165351/0.1812744)                                                                                           |                                          |                       |                                    |                  |                                                                                                                                                                                                                                                                                                                                                                                                                                                                                                                                                                                                                                                                                                                                                                                                                                                                                                                                                                                                                                                                                                                   |                                                                                                                                                                                                                                                                                                                                                                                                                                                                                                                                                                                                                                                                                                     |               |  |
|                                       |                                                                                                                                                             |                                          |                       | one minute from I                  | IVRP,            | 4                                                                                                                                                                                                                                                                                                                                                                                                                                                                                                                                                                                                                                                                                                                                                                                                                                                                                                                                                                                                                                                                                                                 | 1                                                                                                                                                                                                                                                                                                                                                                                                                                                                                                                                                                                                                                                                                                   |               |  |
| ALL                                   | REMAIN CLE                                                                                                                                                  |                                          | •                     | Profit Crime                       |                  | NOT BELOW A                                                                                                                                                                                                                                                                                                                                                                                                                                                                                                                                                                                                                                                                                                                                                                                                                                                                                                                                                                                                                                                                                                       | CEGON MAT                                                                                                                                                                                                                                                                                                                                                                                                                                                                                                                                                                                                                                                                                           |               |  |
| PILOTS:                               | City and avo                                                                                                                                                | id local                                 | villages if           | Huntingdon                         | 75               | CREMAIN CLEAP                                                                                                                                                                                                                                                                                                                                                                                                                                                                                                                                                                                                                                                                                                                                                                                                                                                                                                                                                                                                                                                                                                     | New Contraction of the second s | ond so an     |  |
| PLEASE                                | possible.                                                                                                                                                   |                                          |                       | 7 COM                              | A Start Sana     | CEGSS VRP Hav                                                                                                                                                                                                                                                                                                                                                                                                                                                                                                                                                                                                                                                                                                                                                                                                                                                                                                                                                                                                                                                                                                     |                                                                                                                                                                                                                                                                                                                                                                                                                                                                                                                                                                                                                                                                                                     | Sedu          |  |
| PUT YOUR                              | Wheeled an                                                                                                                                                  |                                          |                       | CITY EXCLUSION                     |                  | Longstarron                                                                                                                                                                                                                                                                                                                                                                                                                                                                                                                                                                                                                                                                                                                                                                                                                                                                                                                                                                                                                                                                                                       | DI X                                                                                                                                                                                                                                                                                                                                                                                                                                                                                                                                                                                                                                                                                                | A             |  |
| A/C                                   | use hard rur                                                                                                                                                |                                          | , .                   | NOT BELOW A<br>unless landig, taki |                  | Chington                                                                                                                                                                                                                                                                                                                                                                                                                                                                                                                                                                                                                                                                                                                                                                                                                                                                                                                                                                                                                                                                                                          | Waterbeach                                                                                                                                                                                                                                                                                                                                                                                                                                                                                                                                                                                                                                                                                          | KANK          |  |
| CALLSIGN                              | Helios, AS A                                                                                                                                                |                                          |                       | or in the circuit                  | 5 511            | Bartell Bliston                                                                                                                                                                                                                                                                                                                                                                                                                                                                                                                                                                                                                                                                                                                                                                                                                                                                                                                                                                                                                                                                                                   |                                                                                                                                                                                                                                                                                                                                                                                                                                                                                                                                                                                                                                                                                                     | Newmarket     |  |
| AFTER                                 | Expect SET [                                                                                                                                                | •                                        |                       | L DLA                              | 5 0              | K Luntan                                                                                                                                                                                                                                                                                                                                                                                                                                                                                                                                                                                                                                                                                                                                                                                                                                                                                                                                                                                                                                                                                                          | K XXX                                                                                                                                                                                                                                                                                                                                                                                                                                                                                                                                                                                                                                                                                               | ANY           |  |
| YOUR                                  | between J and C, or Heli1 or 2<br>with Hover taxi STRAIGHT across                                                                                           |                                          |                       |                                    |                  |                                                                                                                                                                                                                                                                                                                                                                                                                                                                                                                                                                                                                                                                                                                                                                                                                                                                                                                                                                                                                                                                                                                   |                                                                                                                                                                                                                                                                                                                                                                                                                                                                                                                                                                                                                                                                                                     | 2 H           |  |
| NAME on                               | with Hover taxi STRAIGHT across<br>main runway (when cleared)                                                                                               |                                          |                       |                                    |                  |                                                                                                                                                                                                                                                                                                                                                                                                                                                                                                                                                                                                                                                                                                                                                                                                                                                                                                                                                                                                                                                                                                                   |                                                                                                                                                                                                                                                                                                                                                                                                                                                                                                                                                                                                                                                                                                     | An            |  |
| TEAMSPE                               |                                                                                                                                                             |                                          |                       | Pra P                              | XX               | TAK                                                                                                                                                                                                                                                                                                                                                                                                                                                                                                                                                                                                                                                                                                                                                                                                                                                                                                                                                                                                                                                                                                               |                                                                                                                                                                                                                                                                                                                                                                                                                                                                                                                                                                                                                                                                                                     | VX V          |  |
| TEAIVISPE                             |                                                                                                                                                             | n ( harlid                               | e and heli            | EgMJ V                             | LTMA A7500+      |                                                                                                                                                                                                                                                                                                                                                                                                                                                                                                                                                                                                                                                                                                                                                                                                                                                                                                                                                                                                                                                                                                                   |                                                                                                                                                                                                                                                                                                                                                                                                                                                                                                                                                                                                                                                                                                     |               |  |
| AK.                                   | then via hole                                                                                                                                               |                                          |                       |                                    |                  |                                                                                                                                                                                                                                                                                                                                                                                                                                                                                                                                                                                                                                                                                                                                                                                                                                                                                                                                                                                                                                                                                                                   |                                                                                                                                                                                                                                                                                                                                                                                                                                                                                                                                                                                                                                                                                                     |               |  |
|                                       | route as sho                                                                                                                                                | wn belc                                  |                       | LTMA ASSO                          | 0+               | Harston Contract St                                                                                                                                                                                                                                                                                                                                                                                                                                                                                                                                                                                                                                                                                                                                                                                                                                                                                                                                                                                                                                                                                               | effort                                                                                                                                                                                                                                                                                                                                                                                                                                                                                                                                                                                                                                                                                              | XXXII         |  |
| AK.                                   | route as sho<br>Departures a                                                                                                                                | wn belc<br>as direct                     | ted by ATC.           | LTMA A550                          | 0+               | Horsen Croat Se                                                                                                                                                                                                                                                                                                                                                                                                                                                                                                                                                                                                                                                                                                                                                                                                                                                                                                                                                                                                                                                                                                   | Sestor                                                                                                                                                                                                                                                                                                                                                                                                                                                                                                                                                                                                                                                                                              | Bannen        |  |
| AK.<br><mark>NOT TO</mark>            | route as sho<br>Departures a<br>NOTE Heli1 a                                                                                                                | wn belc<br>as direct<br>and 2 m          | ted by ATC.<br>ay be  | LTMA AS50                          | 0+ 000           | Nos Minton<br>Internet<br>Teator                                                                                                                                                                                                                                                                                                                                                                                                                                                                                                                                                                                                                                                                                                                                                                                                                                                                                                                                                                                                                                                                                  | seetton,<br>uford                                                                                                                                                                                                                                                                                                                                                                                                                                                                                                                                                                                                                                                                                   |               |  |
| AK.<br><mark>NOT TO</mark><br>BE USED | route as sho<br>Departures a                                                                                                                                | wn belc<br>as direct<br>and 2 m          | ted by ATC.<br>ay be  | XX                                 | 0+               | Here and Annual Annua<br>Annual Annual Annua |                                                                                                                                                                                                                                                                                                                                                                                                                                                                                                                                                                                                                                                                                                     | sonor         |  |
| AK.<br>NOT TO<br>BE USED<br>FOR REAL  | route as sho<br>Departures a<br>NOTE Heli1 a                                                                                                                | wn belc<br>as direct<br>and 2 m          | ted by ATC.<br>ay be  | LTMA A550<br>LTMA A4500+           |                  | Hess<br>Harace<br>Factor<br>Medicin DSAG<br>Actionation<br>Deformation<br>Eggen                                                                                                                                                                                                                                                                                                                                                                                                                                                                                                                                                                                                                                                                                                                                                                                                                                                                                                                                                                                                                                   | LTMA Cutor<br>A3500+<br>EGSS CTA                                                                                                                                                                                                                                                                                                                                                                                                                                                                                                                                                                                                                                                                    |               |  |